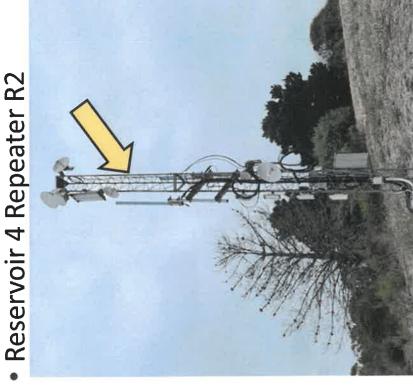

# Potential Repeater/Receiver Placement

Reservoir 2 Repeater R3

Police Station Receiver R4