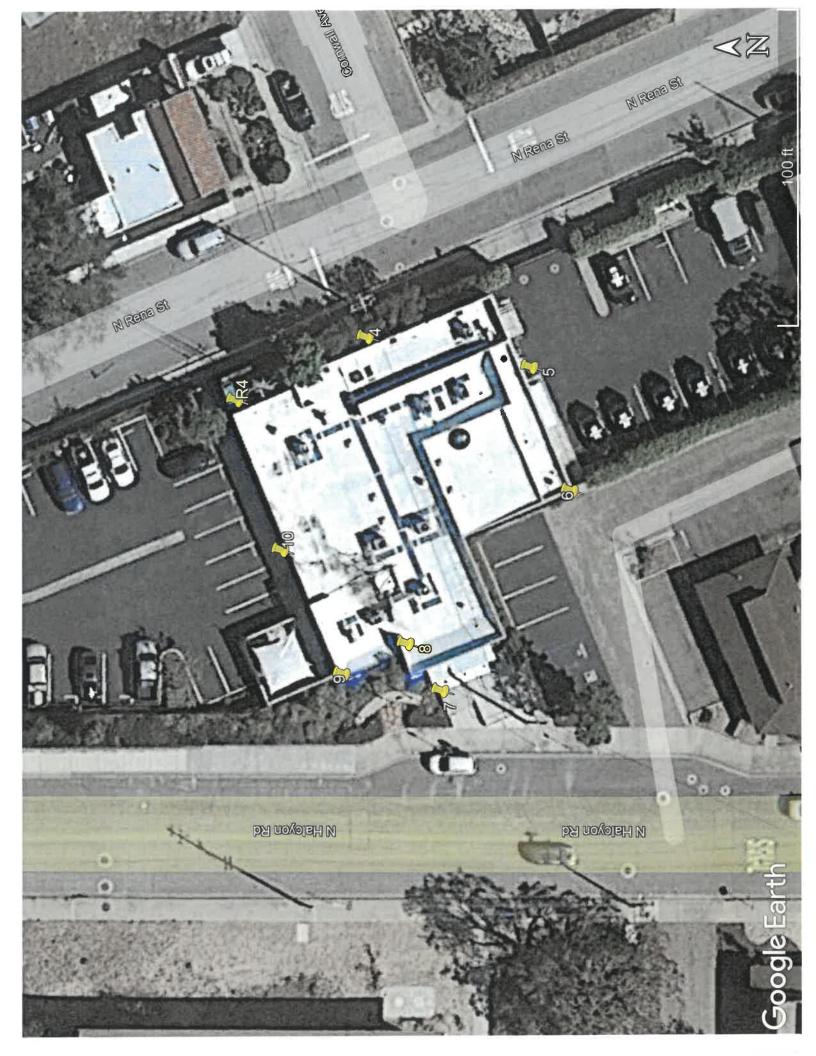

City Hall Camera 1

City Hall Camera 2

City Hall Camera 3

\*Note – Needs to view entire parking lot

Police Department Camera 5

Police Department Camera 7

Heritage Restroom Camera 11

Short St. Restroom Camera 12

# Potential Repeater/Receiver Placement

Reservoir 2 Repeater R3

Police Station Receiver R4