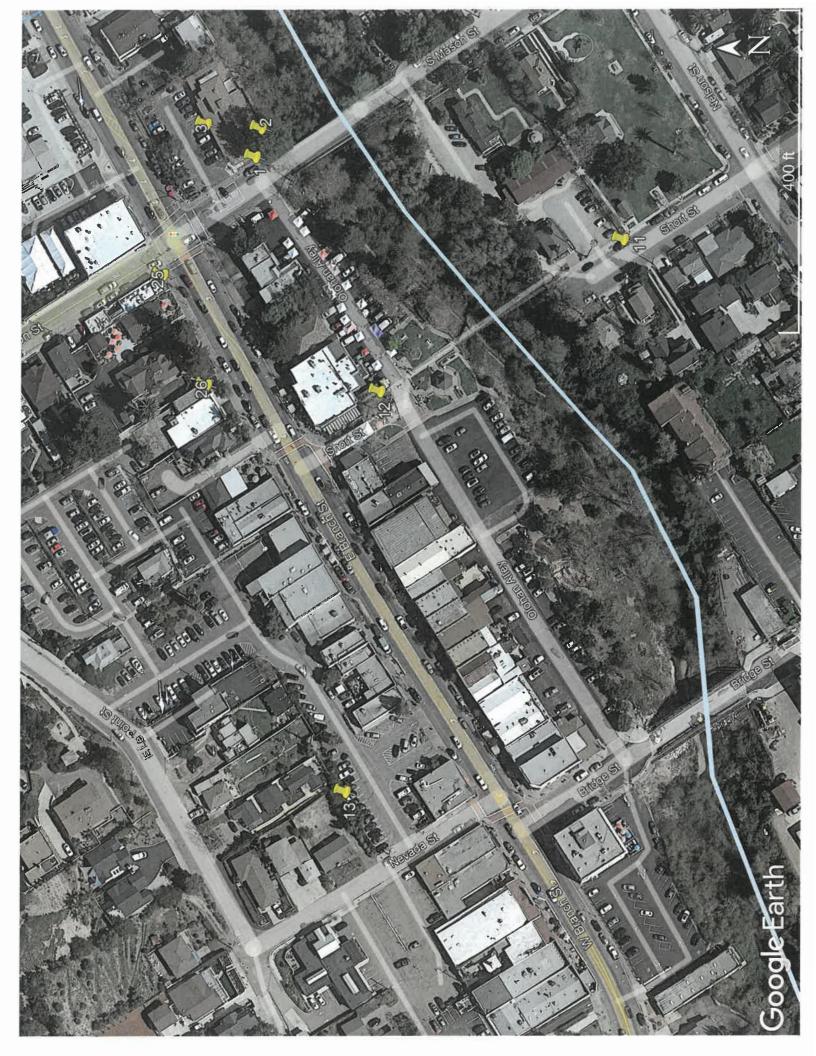

City Hall Camera 1

City Hall Camera 2

City Hall Camera 3

\*Note – Needs to view entire parking lot

Police Department Camera 5

Police Department Camera 7

Heritage Restroom Camera 11

Short St. Restroom Camera 12