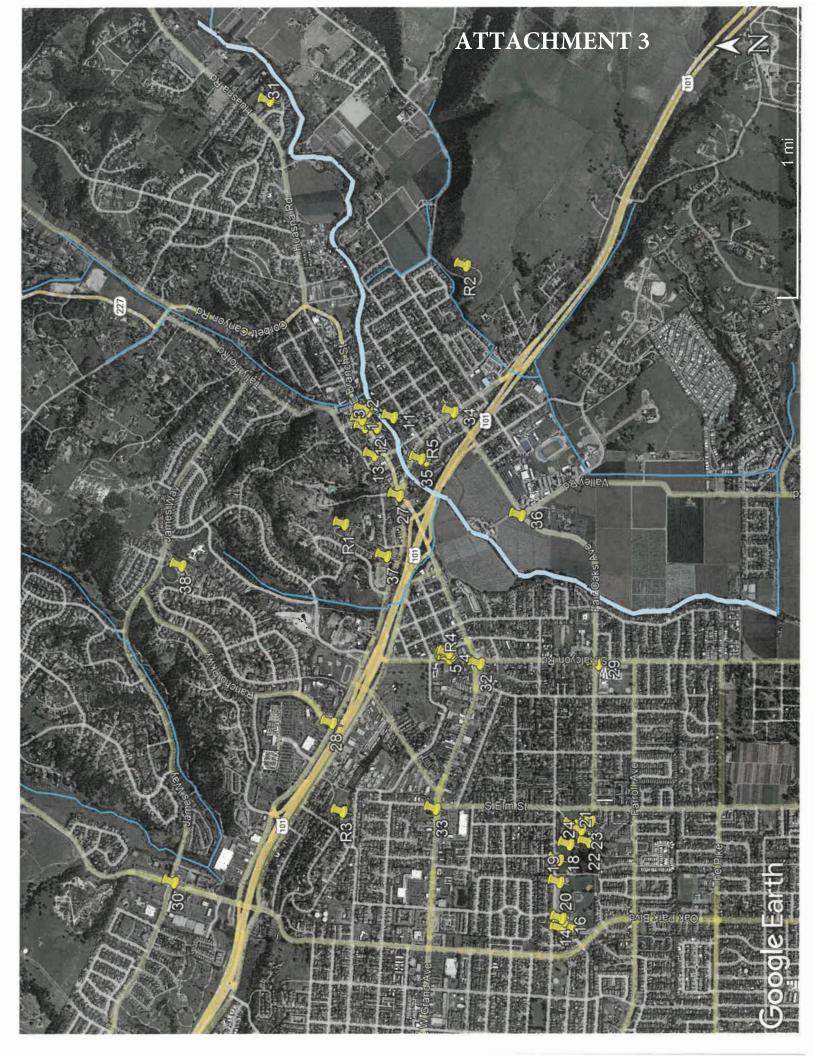

City Hall Camera 1

City Hall Camera 2

City Hall Camera 3

\*Note – Needs to view entire parking lot

Police Department Camera 5

Police Department Camera 7

Heritage Restroom Camera 11

Short St. Restroom Camera 12

• Car Corral Camera 13

Corporation Yard Camera 14

Corporation Yard Camera 15

Corporation Yard Camera 16

Corporation Yard Camera 17

Sports Field Camera 19

Elm Street Park Camera 21

Tennis/Pickleball Camera 22

Dog Park Camera 23

Mason/E. Branch Camera 25

Sweet Pea Alley Camera 26

 Branch/Rancho Pkwy Camera 28 Branch/Traffic Wesley Camera 27

Fair Oaks/Halcyon Camera 29

• James Way/Oak Park Camera 30

Strother Park Camera 31

Grand/Halcyon Camera 33

Fair Oaks/Traffic Way Camera 34

Fire Station Camera 35

Fair Oaks/Valley Camera 36

Woman's Club Camera 37

# Potential Repeater/Receiver Placement

Reservoir 1 Receiver R1

# Potential Repeater/Receiver Placement

Reservoir 2 Repeater R3

Police Station Receiver R4

# Potential Receiver Placement

Fire Station Receiver R5

Corporation Yard Receiver R6