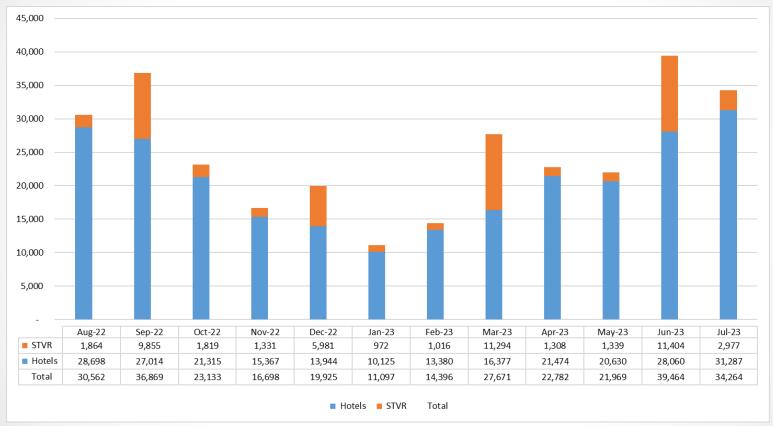

## TBID Revenue Trend by Hotel/STVR

## Fund 240-TBID Financials

FY 2023-24

Year-to-Date (YTD) Estimated Actuals through August

| (August - 17% of Year)      | Budget FY<br>2023-24 | YTD<br>August | % of<br>Budget | Fav/(Unfav)<br>Variance | Comments                      |
|-----------------------------|----------------------|---------------|----------------|-------------------------|-------------------------------|
| Revenue                     |                      |               |                |                         |                               |
| TBID Assessments            | 309,000              | 34,264        | 11.1%          | (274,736)               | Assessments for July          |
| Other Revenue               | 750                  | ı             | 0.0%           | (750)                   | Interest                      |
| Total Revenue               | 309,750              | 34,264        | 11.1%          | (275,486)               |                               |
|                             |                      |               |                |                         |                               |
| Expenditures:               |                      |               |                |                         |                               |
| Advertising                 | 242,500              | 34,005        | 14.0%          | 208,495                 | Verdin charges July - August  |
| Contractual Services        | 7,500                | 8,334         | 111.1%         | (834)                   | July - August City Admin      |
| Administrative Costs        | 45,000               | 3,750         | 8.3%           | 41,250                  |                               |
| Memberships & Subscriptions | 500                  | -             | 0.0%           | 500                     | Central Coast Tourism Council |
| Public Relations            | 30,000               | -             | 0.0%           | 30,000                  | Со-ор                         |
| Total Expenditures          | 325,500              | 46,089        | 14.2%          | 279,411                 |                               |
| Change in Fund Balance      | (15,750)             | (11,824)      |                | 3,926                   |                               |