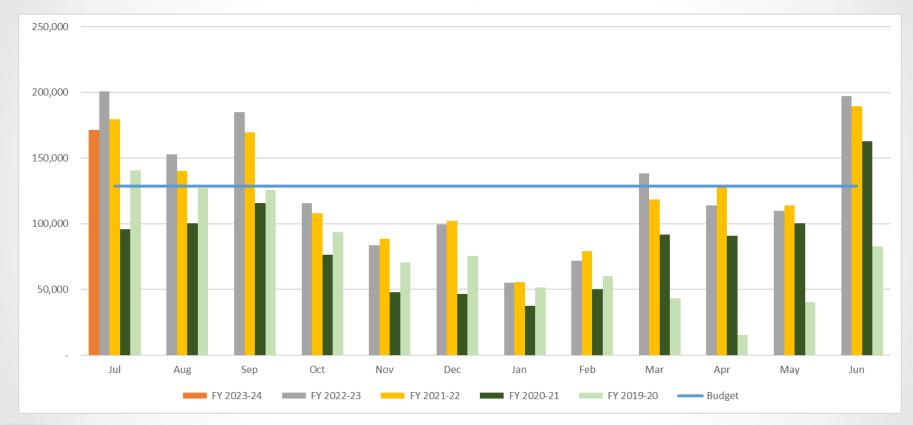

## TOT Revenue by Fiscal Year

## Fund 240-TBID Financials

FY 2023-24

Year-to-Date (YTD) Estimated Actuals through August

| (August - 17% of Year)      | Budget FY<br>2023-24 | YTD<br>August | % of<br>Budget | Fav/(Unfav)<br>Variance | Comments                      |
|-----------------------------|----------------------|---------------|----------------|-------------------------|-------------------------------|
| Revenue                     |                      |               |                |                         |                               |
| TBID Assessments            | 309,000              | 34,264        | 11.1%          | (274,736)               | Assessments for July          |
| Other Revenue               | 750                  | ı             | 0.0%           | (750)                   | Interest                      |
| Total Revenue               | 309,750              | 34,264        | 11.1%          | (275,486)               |                               |
|                             |                      |               |                |                         |                               |
| Expenditures:               |                      |               |                |                         |                               |
| Advertising                 | 242,500              | 34,005        | 14.0%          | 208,495                 | Verdin charges July - August  |
| Contractual Services        | 7,500                | 8,334         | 111.1%         | (834)                   | July - August City Admin      |
| Administrative Costs        | 45,000               | 3,750         | 8.3%           | 41,250                  |                               |
| Memberships & Subscriptions | 500                  | -             | 0.0%           | 500                     | Central Coast Tourism Council |
| Public Relations            | 30,000               | -             | 0.0%           | 30,000                  | Со-ор                         |
| Total Expenditures          | 325,500              | 46,089        | 14.2%          | 279,411                 |                               |
| Change in Fund Balance      | (15,750)             | (11,824)      |                | 3,926                   |                               |