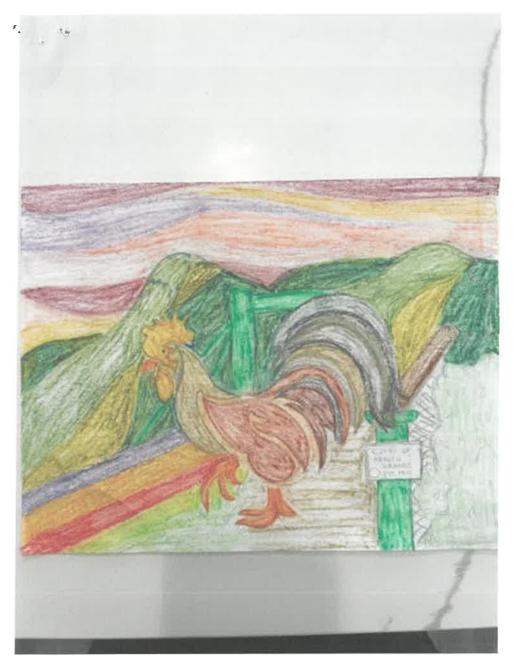

BACK

SIDE

FRONT

SIDE

Branch/Mason

Sent from my iPhone

--Laurie Hamblin

This piece is titled, *46 and the Great Uknown*. I am submitting this work to be considered to be painted on one of the city's electrical boxes. I am an Arroyo Grande resident and I love my community. My hope is that this vibrantly colored piece will capture people's hearts and minds and inspire them. Not only to find the joy of painting or creating in their own ways but also to live fearlessly and excite a sense of exploration in our beautifully gifted coastline.

The piece has additional meaning to me, in that it actually is depicting a story my father always loved sharing with us, about his days of diving. How he found himself in a school of krill faced with the glory of a massive whale. It was an incredible story. Sadly, my father lost his battle with Alsheimer's early this month on 7/9/2022. It would be so special, if selected, to share his incredible story in this way, with the rest of my community to honor him.

I am fully prepared to adapt the painting to accommodate the dimensions of the given electrical box surfaces including top. Thank you so much for your time and consideration.

**Renn Herrera46** 

65" H

| FRONT | SIDE  | BACK  | SIDE  |
|-------|-------|-------|-------|
| 33" W | 24" W | 33" W | 24" W |