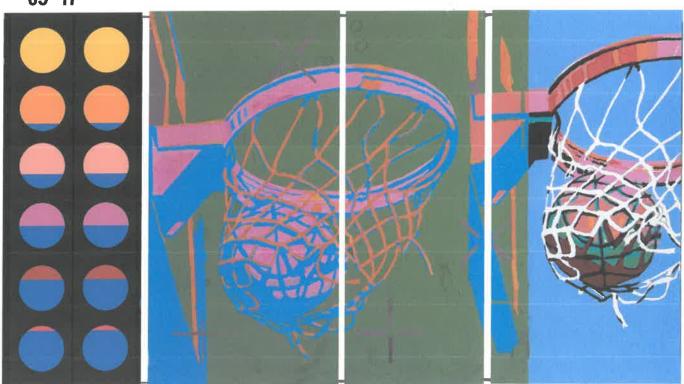

## **OAK PARK/GRAND DESIGN TEMPLATE**

## **Concept Drawing**

2

TOP

Created in Adobe Photoshop and Illustrator

24"x33"

**Preferred Location: Oak Park/Grand** (if given another location will modify the design to incorporate mounted boxes)

| FRONT | SIDE  | BACK  | SIDE  |
|-------|-------|-------|-------|
| 33" W | 24" W | 33" W | 24" W |
| 65" H |       |       |       |
|       |       |       |       |

TOP 24"x33"

OAK PARK/GRAND DESIGN TEMPLATE