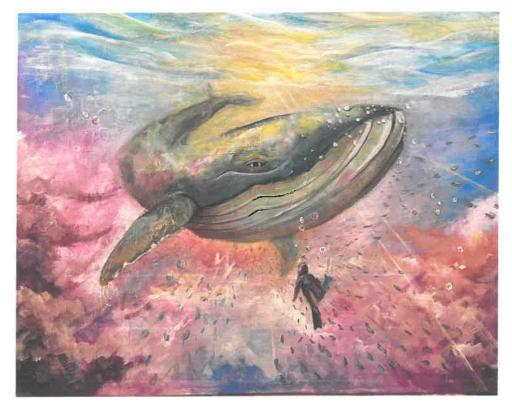

BACK

SIDE

FRONT

SIDE

Branch/Mason

Sent from my iPhone

--Laurie Hamblin

This piece is titled, *46 and the Great Uknown*. I am submitting this work to be considered to be painted on one of the city's electrical boxes. I am an Arroyo Grande resident and I love my community. My hope is that this vibrantly colored piece will capture people's hearts and minds and inspire them. Not only to find the joy of painting or creating in their own ways but also to live fearlessly and excite a sense of exploration in our beautifully gifted coastline.

The piece has additional meaning to me, in that it actually is depicting a story my father always loved sharing with us, about his days of diving. How he found himself in a school of krill faced with the glory of a massive whale. It was an incredible story. Sadly, my father lost his battle with Alsheimer's early this month on 7/9/2022. It would be so special, if selected, to share his incredible story in this way, with the rest of my community to honor him.

I am fully prepared to adapt the painting to accommodate the dimensions of the given electrical box surfaces including top. Thank you so much for your time and consideration.

**Renn Herrera46** 

65" H

| FRONT | SIDE  | BACK  | SIDE  |
|-------|-------|-------|-------|
| 33" W | 24" W | 33" W | 24" W |