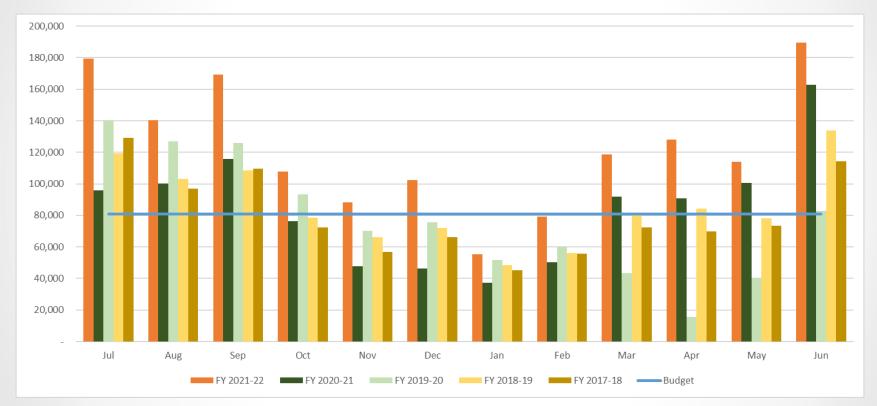

## TOT Revenue by Fiscal Year

## Fund Center - Tourism Business Improvement District (TBID)

FY 2021-22

YTD Estimated Actuals through June

| (June - 100% of Year)       | YTD     | % of   | Budget FY | Fav/(Unfav) | Comments                                  |
|-----------------------------|---------|--------|-----------|-------------|-------------------------------------------|
|                             | June    | Budget | 2021-22   | Variance    |                                           |
| Revenue                     |         |        |           |             |                                           |
| TBID Assessments            | 294,645 | 216.3% | 136,250   | 158,395     | Assessments for July - June               |
| Other Revenue               | 1,107   | 221.4% | 500       | 607         |                                           |
| Total Revenue               | 295,752 | 216.3% | 136,750   | 159,002     |                                           |
|                             |         |        |           |             |                                           |
| Expenditures:               |         |        |           |             |                                           |
| Advertising                 | 152,527 | 91.6%  | 166,500   | 13,973      | Verdin charges Jul-June                   |
| Contractual Services        | 50,004  | 95.2%  | 52,500    | 2,496       | July - June Chamber payments & City Admin |
| Memberships & Subscriptions | -       | 0.0%   | 500       | 500         | Central Coast Tourism Council             |
| Public Relations            | 10,000  | 100.0% | 10,000    | -           | Visit SLO CAL - 2021 Asset Shoot Co-op    |
| Total Expenditures          | 212,531 | 92.6%  | 229,500   | 16,969      |                                           |
| Change in Fund Balance      | 83,221  |        | (92,750)  | 175,971     |                                           |