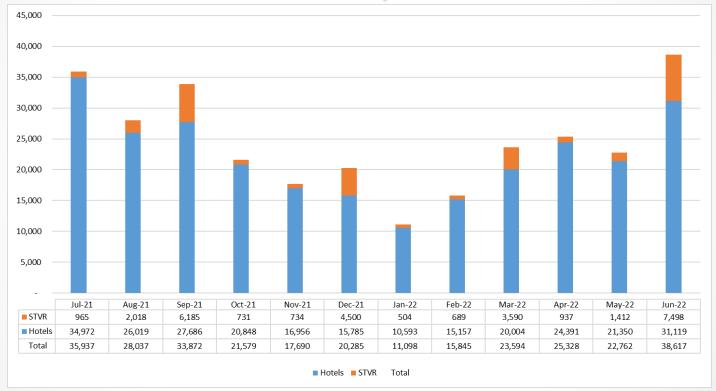

## TOT Revenue by Fiscal Year



## TBID Revenue Trend by Hotel/STVR



## Fund 240-TBID Financials

## Fund Center - Tourism Business Improvement District (TBID)

FY 2021-22

YTD Estimated Actuals through June

| (June - 100% of Year)       | YTD     | % of   | Budget FY | Fav/(Unfav) | Comments                                  |
|-----------------------------|---------|--------|-----------|-------------|-------------------------------------------|
|                             | June    | Budget | 2021-22   | Variance    |                                           |
| Revenue                     |         |        |           |             |                                           |
| TBID Assessments            | 294,645 | 216.3% | 136,250   | 158,395     | Assessments for July - June               |
| Other Revenue               | 1,107   | 221.4% | 50