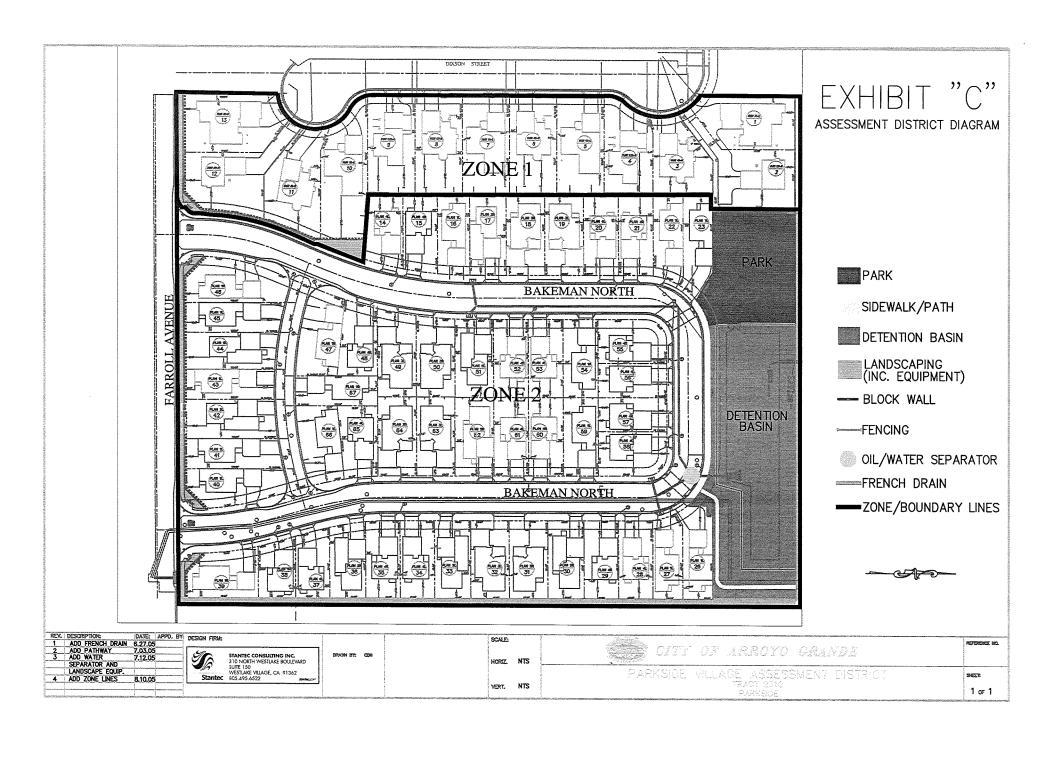

#### PART C: ASSESSMENT DISTRICT DIAGRAM

This part incorporates, by reference, a Diagram of the District showing the exterior boundaries of the District, the boundaries of any zones within the District, and the lines and dimensions of each lot or parcel of land within the District. This Diagram had been prepared for the approved Engineer's Report approved December 19<sup>th</sup>, 2005. The lines and dimensions of each lot within the District are those lines and dimensions to be shown on the maps of the San Luis Obispo County Assessor following the recordation of Tract Maps 2310-1 and 2310-2.

### PART C: ASSESSMENT DISTRICT DIAGRAM

Properties located within the proposed City of Arroyo Grande Parkside Village Assessment District are within the subdivision known as Parkside (Tract Maps 2310-1 and 2310-2).

The lines and dimensions of each lot within the District are those lines and dimensions shown on the Tract Maps approved by the City of Arroyo Grande Department of Public Works for the year when the original Engineer's Report was prepared. The Assessment District Diagram for the District is included in this report as Exhibit "C" and is the same Assessment Diagram as the Assessment Diagram approved in the original Engineer's Report.

Parkside Village Assessment District Fiscal Year 2022-23

Insert Assessment Diagram Exhibit "C"