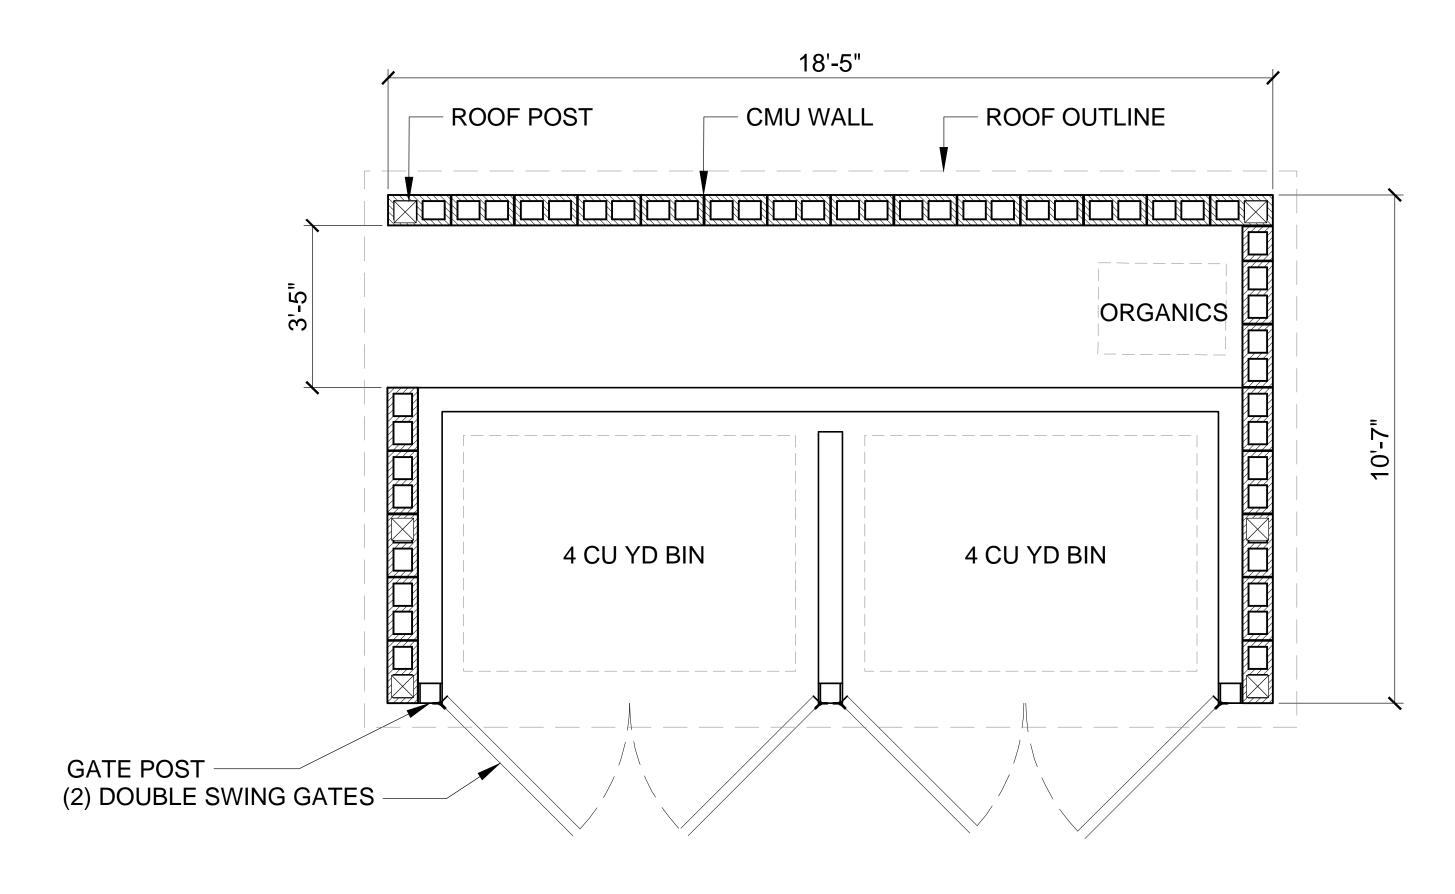

1812-03-RC21

700

NO. REVISION

PLAN VIEW - TRASH ENCLOSURE (SIDE ACCESS OPTION)

SIDE ELEVATION - TRASH ENCLOSURE

## 700 N OAK PARK ENTITLEMENTS PACKAGE TRASH ENCLOSURE DETAILS