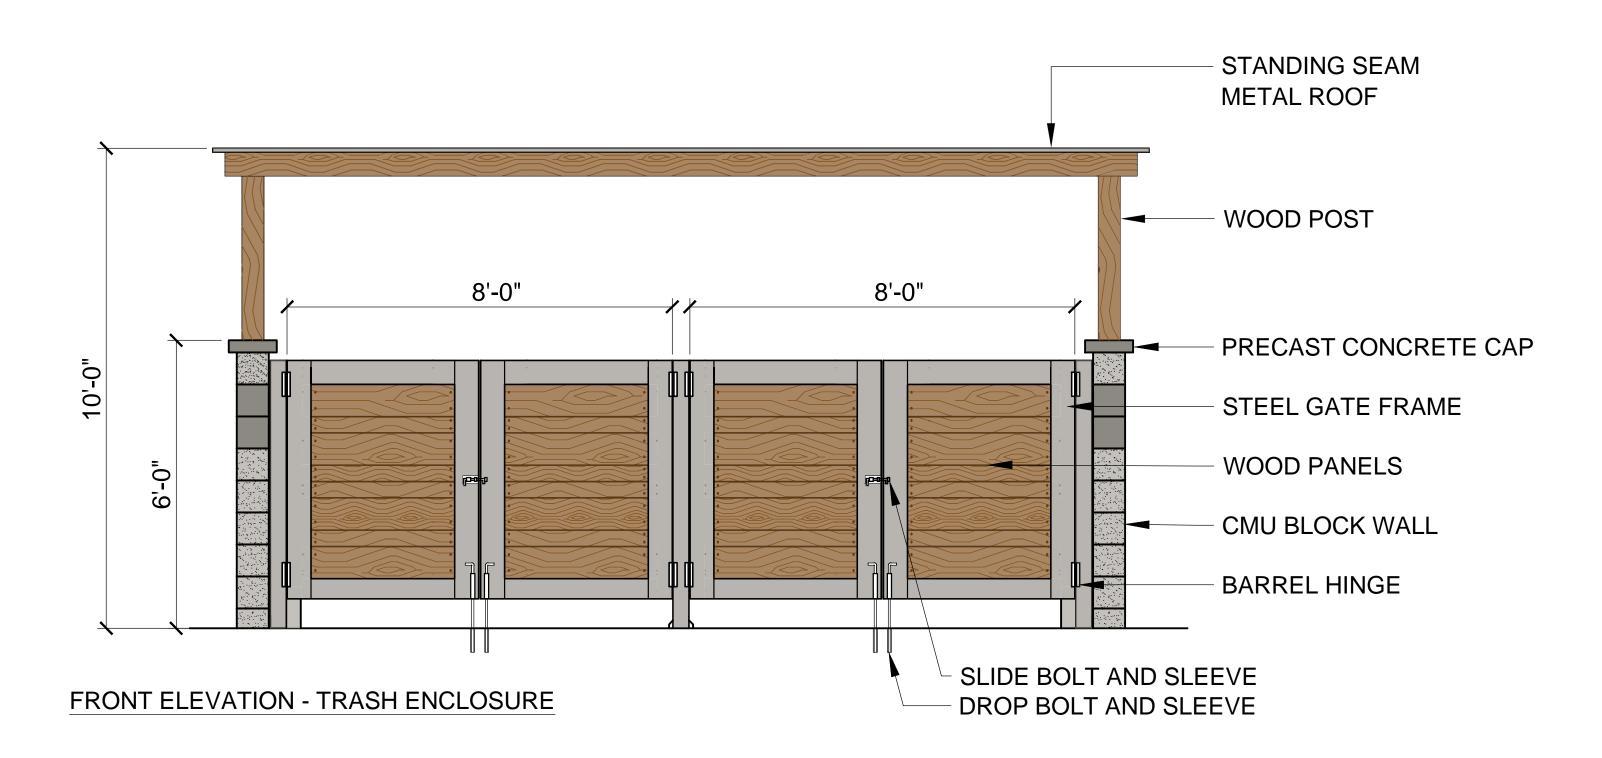

1812-03-RC21

700

NO. REVISION

PLAN VIEW - TRASH ENCLOSURE (SIDE ACCESS OPTION)

SIDE ELEVATION - TRASH ENCLOSURE

## 700 N OAK PARK ENTITLEMENTS PACKAGE TRASH ENCLOSURE DETAILS