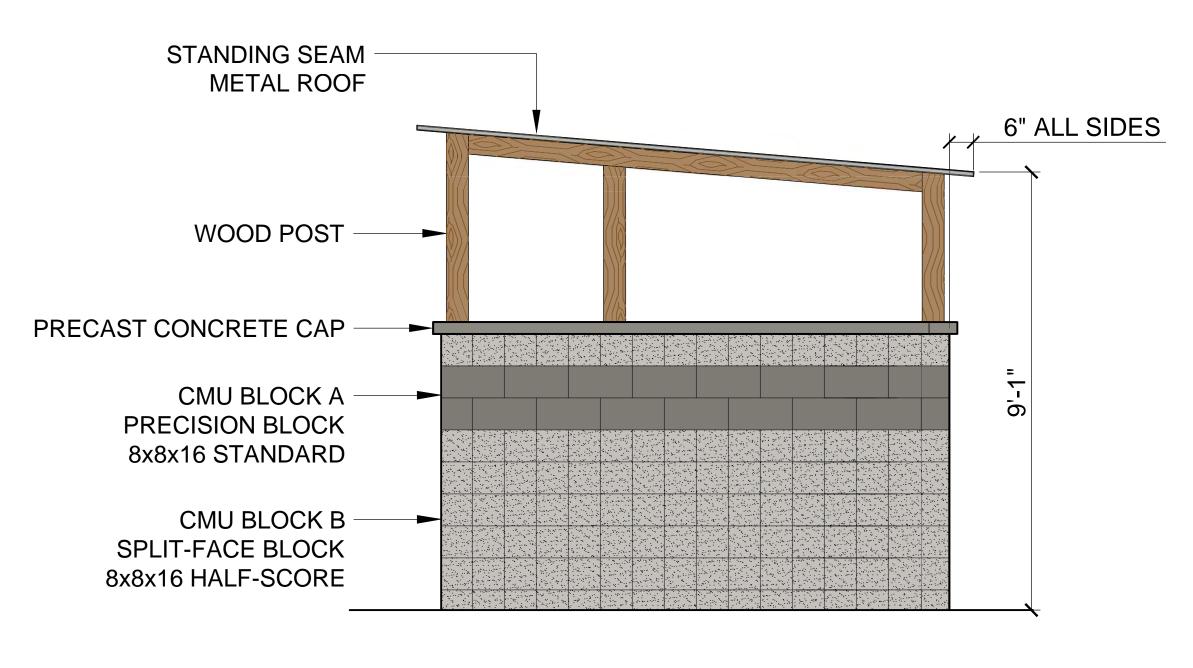

1812-03-RC21

700

NO. REVISION

PLAN VIEW - TRASH ENCLOSURE (SIDE ACCESS OPTION)

SIDE ELEVATION - TRASH ENCLOSURE

## 700 N OAK PARK ENTITLEMENTS PACKAGE TRASH ENCLOSURE DETAILS