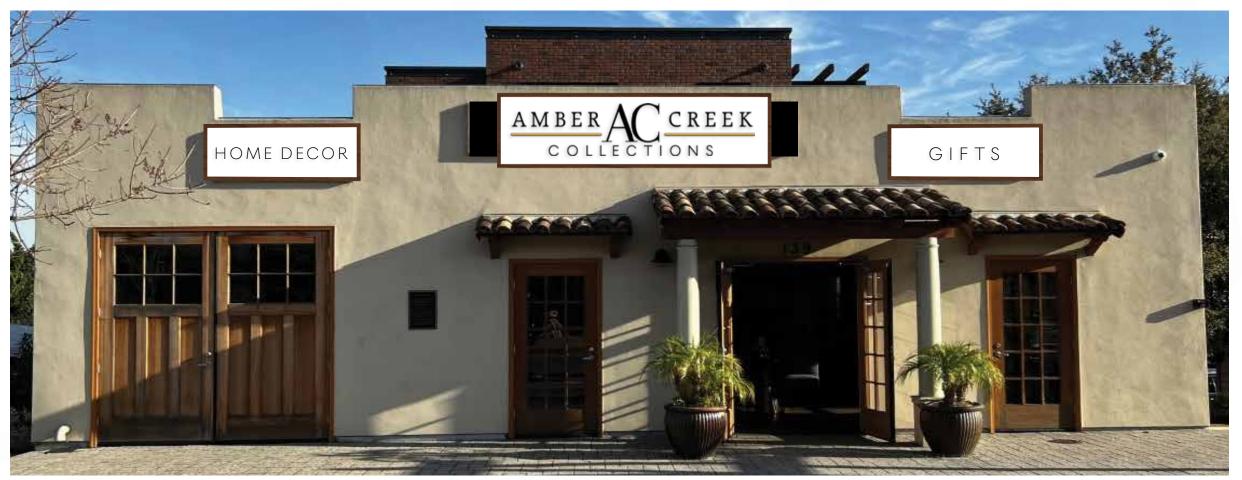

#### Customer: Amber Creek (Paul Swack)

- PVC CNC Routed Lettering
- Sign Substrate: 1/2 MDO
- White Finish
- Wood Grain Frame
- No Highlighting

## **Visual Preview**

HOME DECOR

# 68" x 25"

### 120" x 33"

LΕ

The customer assumes responsibility for proofreading all text and numbers in these layouts. Colors are approximate and may not match final finished product colors.

This drawing and design is the property of Brand Creative West. It is illegal and unethical to copy, use for competitive bidding, manufacturing or building permit processing without authorization from Brand Creative West. Any such use will be subject to charges for design drawing and all other expensive incurred to produce drawings and legal fees if required.

Artwork Preview This may not be representative of the final working design.

AMBER