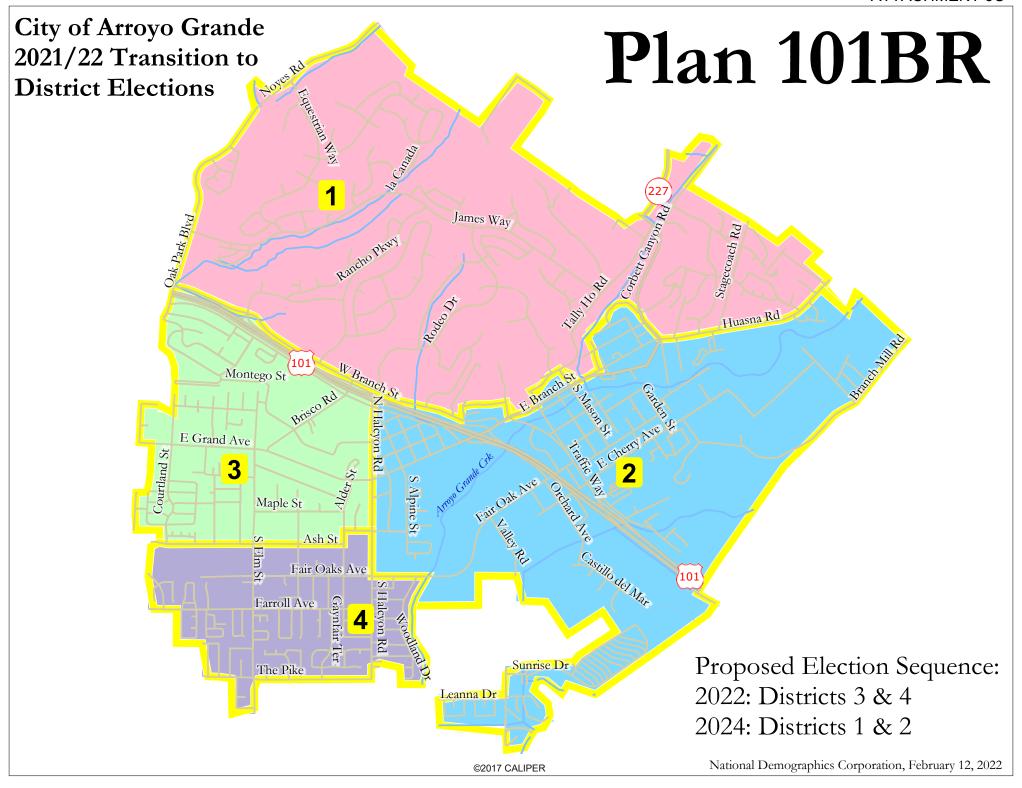

|                             | City of Arroyo Gra                |        |             |            | -                                                                                                                                                                                                                               |            |
|-----------------------------|-----------------------------------|--------|-------------|------------|---------------------------------------------------------------------------------------------------------------------------------------------------------------------------------------------------------------------------------|------------|
| District                    |                                   | 1      | 2           | 3          | 4                                                                                                                                                                                                                               | Tota       |
|                             | Total Pop                         | 4,552  | 4,517       | 4,666      | 4,734                                                                                                                                                                                                                           | 18,46      |
|                             | Deviation from ideal              | -65    | -100        | 49         | 117                                                                                                                                                                                                                             | 217        |
|                             | % Deviation                       | -1.41% | -2.17%      | 1.06%      | 2.53%                                                                                                                                                                                                                           | 4.70       |
|                             | % Hisp                            | 11.4%  | 17%         | 26%        | 25%                                                                                                                                                                                                                             | 20%        |
| Total Pop                   | % NH White                        | 76%    | 73%         | 62%        | 4,734 117 2.53% 25% 64% 2% 5% 3,464 13% 77% 1% 6% 2,996 15% 14% 2% 1% 81% 1% 2,580 14% 13% 2% 1% 82% 1% 82% 1% 10% 59% 85% 10% 59% 84% 10% 59% 84% 10% 3% 5% 51% 18%                                                            | 69%        |
| τοιαι Ρορ                   | % NH Black                        | 1%     | 1%          | 2%         | 2%                                                                                                                                                                                                                              | 1%         |
|                             | % Asian-American                  | 6%     | 5%          | 6%         | 5%                                                                                                                                                                                                                              | 5%         |
|                             | Total                             | 3,402  | 3,986       | 3,293      | 3,464                                                                                                                                                                                                                           | 14,14      |
|                             | % Hisp                            | 8%     | 13%         | 17%        | 13%                                                                                                                                                                                                                             | 139        |
| Citizen Voting Age Pop      | % NH White                        | 87%    | 80%         | 71%        | 77%                                                                                                                                                                                                                             | 799        |
|                             | % NH Black                        | 0%     | 1%          | 3%         | 1%                                                                                                                                                                                                                              | 1%         |
|                             | % Asian/Pac.Isl.                  | 3%     | 5%          | 6%         | 6%                                                                                                                                                                                                                              | 5%         |
|                             | Total                             | 3,818  | 3,535       | 2,985      | 2,996                                                                                                                                                                                                                           | 13,3       |
|                             | % Latino est.                     | 7%     | 9%          | 16%        | 15%                                                                                                                                                                                                                             | 119        |
|                             | % Spanish-Surnamed                | 6%     | 9%          | 15%        | 117 2.53% 25% 64% 2% 59% 3,464 13% 77% 11% 6% 2,996 15% 14% 2% 11% 2% 11% 10% 2,580 14% 13% 2% 11% 10% 29% 11% 10% 29% 11% 10% 29% 11% 10% 29% 11% 10% 29% 11% 10% 29% 11% 10% 29% 11% 10% 59% 84% 10% 59%                      | 119        |
| Voter Registration          | % Asian-Surnamed                  | 3%     | 2%          | 2%         | 2%                                                                                                                                                                                                                              | 2%         |
| (Nov 2020)                  | % Filipino-Surnamed               | 1%     | 1%          | 2%         |                                                                                                                                                                                                                                 | 1%         |
|                             | % NH White est.                   | 90%    | 86%         | 77%        |                                                                                                                                                                                                                                 | 849        |
|                             | % NH Black                        | 0%     | 1%          | 3%         |                                                                                                                                                                                                                                 | 1%         |
|                             | Total                             | 3,548  |             | 2,553      | _                                                                                                                                                                                                                               | 11,8       |
|                             | % Latino est.                     | 6%     | 3,181<br>9% | 15%        | 4,734  117  2.53%  25%  64%  2%  5%  3,464  13%  77%  1%  6%  2,996  15%  14%  2%  1%  81%  1%  2,580  14%  13%  2%  1%  82%  1%  82%  1%  82%  1%  10%  2%  1%  85%  1%  4,575  23%  56%  21%  10%  59%  84%  10%  3%  5%  51% | 109        |
|                             | % Latino est.  % Spanish-Surnamed | 6%     | 8%          | 14%        |                                                                                                                                                                                                                                 | 109        |
| Voter Turnout<br>(Nov 2020) |                                   | 3%     | 2%          | 2%         | -                                                                                                                                                                                                                               | 2%         |
|                             | % Asian-Surnamed                  |        |             |            |                                                                                                                                                                                                                                 |            |
|                             | % Filipino-Surnamed               | 1%     | 1%          | 2%         |                                                                                                                                                                                                                                 | 1%         |
|                             | % NH White est.                   | 89%    | 87%         | 79%        | -                                                                                                                                                                                                                               | 85%        |
|                             | % NH Black                        | 0%     | 1%          | 3%         | _                                                                                                                                                                                                                               | 1%         |
|                             | Total                             | 2,951  | 2,462       | 1,886      | 117 2.53% 25% 64% 2% 5% 3,464 13% 77% 1% 6% 2,996 15% 14% 2% 1% 81% 1% 2,580 14% 13% 2% 1% 82% 1% 10% 2% 1% 85% 1% 10% 35% 56% 21% 10% 59% 84% 10% 3% 5% 5% 51%                                                                 | 9,25       |
|                             | % Latino est.                     | 6%     | 8%          | 11%        |                                                                                                                                                                                                                                 | 8%         |
| Voter Turnout               | % Spanish-Surnamed                | 6%     | 8%          | 11%        | 25% 64% 2% 5% 3,464 13% 77% 1% 6% 2,996 15% 14% 2% 1% 81% 1% 2,580 14% 13% 2% 11% 82% 1% 82% 1% 10% 2% 11% 10% 2% 11% 59% 84% 10% 59% 844% 10% 3% 3% 5% 51%                                                                     | 8%         |
| (Nov 2018)                  | % Asian-Surnamed                  | 2%     | 2%          | 2%         |                                                                                                                                                                                                                                 | 2%         |
|                             | % Filipino-Surnamed               | 1%     | 1%          | 2%         |                                                                                                                                                                                                                                 | 1%         |
|                             | % NH White est.                   | 91%    | 88%         | 83%        | 85%                                                                                                                                                                                                                             | 879        |
|                             | % NH Black est.                   | 0%     | 1%          | 3%         | 1%                                                                                                                                                                                                                              | 1%         |
| ACS Pop. Est.               | Total                             | 4,201  | 4,958       | 4,407      | 4,575                                                                                                                                                                                                                           | 18,1       |
|                             | age0-19                           | 19%    | 22%         | 23%        | 23%                                                                                                                                                                                                                             | 229        |
| Age                         | age20-60                          | 45%    | 47%         | 47%        | 56%                                                                                                                                                                                                                             | 499        |
|                             | age60plus                         | 36%    | 31%         | 30%        | 21%                                                                                                                                                                                                                             | 299        |
|                             | immigrants                        | 7%     | 6%          | 11%        | 10%                                                                                                                                                                                                                             | 8%         |
| Immigration                 | naturalized                       | 70%    | 79%         | 57%        | 59%                                                                                                                                                                                                                             | 659        |
|                             | english                           | 91%    | 91%         | 85%        | 84%                                                                                                                                                                                                                             | 889        |
|                             | spanish                           | 3%     | 1%          | 10%        | 10%                                                                                                                                                                                                                             | 6%         |
| Language spoken at home     | asian-lang                        | 1%     | 2%          | 4%         | 3%                                                                                                                                                                                                                              | 2%         |
|                             | other lang                        | 5%     | 7%          | 1%         |                                                                                                                                                                                                                                 | 4%         |
| Language Fluency            | Speaks Eng. "Less than Very Well" | 3%     | 4%          | 4%         |                                                                                                                                                                                                                                 | 4%         |
| 3 -9                        | hs-grad                           | 41%    | 53%         | 45%        |                                                                                                                                                                                                                                 | 489        |
| Education                   | bachelor                          | 26%    | 21%         | 21%        |                                                                                                                                                                                                                                 | 229        |
| (among those age 25+)       | graduatedegree                    | 19%    | 11%         | 12%        |                                                                                                                                                                                                                                 | 139        |
| Child in Household          | child-under18                     | 23%    |             |            |                                                                                                                                                                                                                                 |            |
| Pct of Pop. Age 16+         | employed                          | 51%    | 22%<br>60%  | 28%<br>60% |                                                                                                                                                                                                                                 | 25%<br>58% |
| , ot of t up. Age 10+       | ' '                               |        |             |            |                                                                                                                                                                                                                                 |            |
|                             | income 0-25k                      | 13%    | 12%         | 18%        |                                                                                                                                                                                                                                 | 149        |
| Harrist 199                 | income 25-50k                     | 8%     | 17%         | 22%        | 15%                                                                                                                                                                                                                             | 169        |
| Household Income            | income 50-75k                     | 12%    | 17%         | 16%        | 21%                                                                                                                                                                                                                             | 169        |
|                             | income 75-200k                    | 54%    | 46%         | 38%        | 47%                                                                                                                                                                                                                             | 469        |
|                             | income 200k-plus                  | 13%    | 8%          | 5%         | 4%                                                                                                                                                                                                                              | 8%         |
|                             | single family                     | 95%    | 93%         | 68%        | 78%                                                                                                                                                                                                                             | 849        |
|                             |                                   | 5%     | 7%          | 32%        | 22%                                                                                                                                                                                                                             | 169        |
| Housing State               | multi-family                      | 370    |             |            |                                                                                                                                                                                                                                 |            |
| Housing Stats               | multi-family rented               | 14%    | 30%         | 51%        | 36%                                                                                                                                                                                                                             | 33%        |