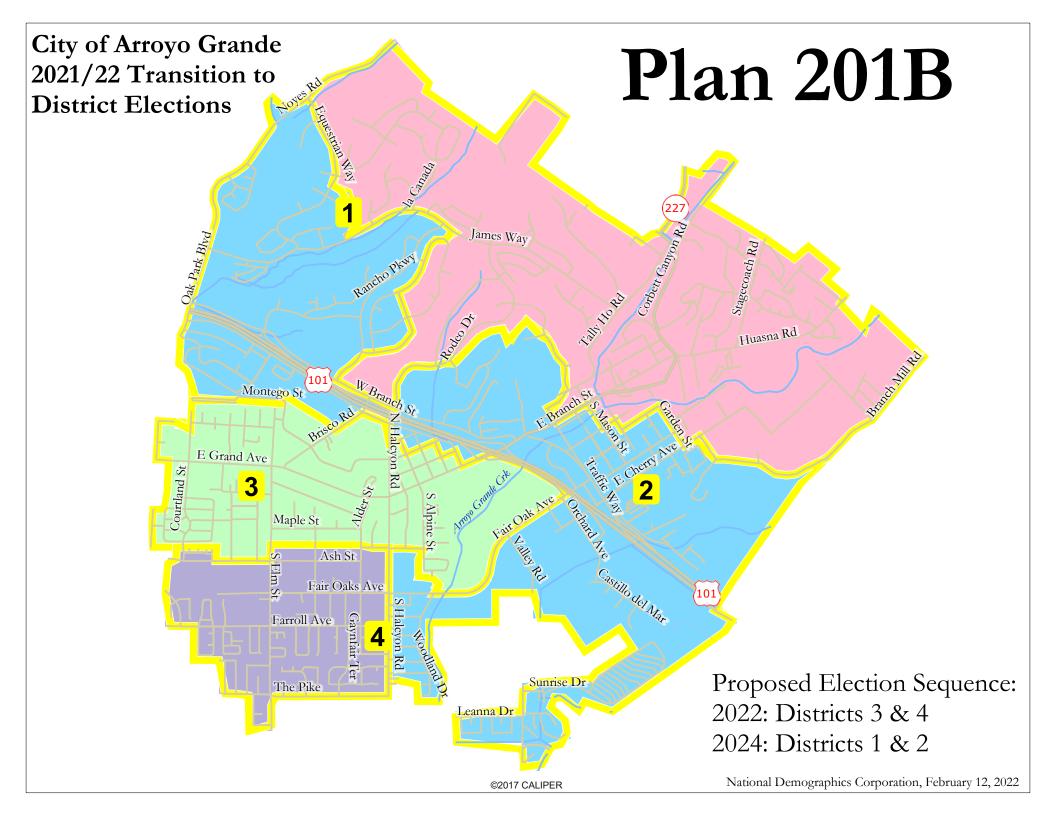

|                             | City of Arroyo Gra                |        |             |            | -                                                                                                                                                                                                                               |            |
|-----------------------------|-----------------------------------|--------|-------------|------------|---------------------------------------------------------------------------------------------------------------------------------------------------------------------------------------------------------------------------------|------------|
| District                    |                                   | 1      | 2           | 3          | 4                                                                                                                                                                                                                               | Tota       |
|                             | Total Pop                         | 4,552  | 4,517       | 4,666      | 4,734                                                                                                                                                                                                                           | 18,46      |
|                             | Deviation from ideal              | -65    | -100        | 49         | 117                                                                                                                                                                                                                             | 217        |
|                             | % Deviation                       | -1.41% | -2.17%      | 1.06%      | 2.53%                                                                                                                                                                                                                           | 4.70       |
|                             | % Hisp                            | 11.4%  | 17%         | 26%        | 25%                                                                                                                                                                                                                             | 20%        |
| Total Pop                   | % NH White                        | 76%    | 73%         | 62%        | 4,734 117 2.53% 25% 64% 2% 5% 3,464 13% 77% 1% 6% 2,996 15% 14% 2% 1% 81% 1% 2,580 14% 13% 2% 1% 82% 1% 82% 1% 10% 59% 85% 10% 59% 84% 10% 59% 84% 10% 3% 5% 51% 18%                                                            | 69%        |
| τοιαι Ρορ                   | % NH Black                        | 1%     | 1%          | 2%         | 2%                                                                                                                                                                                                                              | 1%         |
|                             | % Asian-American                  | 6%     | 5%          | 6%         | 5%                                                                                                                                                                                                                              | 5%         |
|                             | Total                             | 3,402  | 3,986       | 3,293      | 3,464                                                                                                                                                                                                                           | 14,14      |
|                             | % Hisp                            | 8%     | 13%         | 17%        | 13%                                                                                                                                                                                                                             | 139        |
| Citizen Voting Age Pop      | % NH White                        | 87%    | 80%         | 71%        | 77%                                                                                                                                                                                                                             | 799        |
|                             | % NH Black                        | 0%     | 1%          | 3%         | 1%                                                                                                                                                                                                                              | 1%         |
|                             | % Asian/Pac.Isl.                  | 3%     | 5%          | 6%         | 6%                                                                                                                                                                                                                              | 5%         |
|                             | Total                             | 3,818  | 3,535       | 2,985      | 2,996                                                                                                                                                                                                                           | 13,3       |
|                             | % Latino est.                     | 7%     | 9%          | 16%        | 15%                                                                                                                                                                                                                             | 119        |
|                             | % Spanish-Surnamed                | 6%     | 9%          | 15%        | 117 2.53% 25% 64% 2% 59% 3,464 13% 77% 11% 6% 2,996 15% 14% 2% 11% 2% 11% 10% 2,580 14% 13% 2% 11% 10% 29% 11% 10% 29% 11% 10% 29% 11% 10% 29% 11% 10% 29% 11% 10% 29% 11% 10% 29% 11% 10% 59% 84% 10% 59%                      | 119        |
| Voter Registration          | % Asian-Surnamed                  | 3%     | 2%          | 2%         | 2%                                                                                                                                                                                                                              | 2%         |
| (Nov 2020)                  | % Filipino-Surnamed               | 1%     | 1%          | 2%         |                                                                                                                                                                                                                                 | 1%         |
|                             | % NH White est.                   | 90%    | 86%         | 77%        |                                                                                                                                                                                                                                 | 849        |
|                             | % NH Black                        | 0%     | 1%          | 3%         |                                                                                                                                                                                                                                 | 1%         |
|                             | Total                             | 3,548  |             | 2,553      | _                                                                                                                                                                                                                               | 11,8       |
|                             | % Latino est.                     | 6%     | 3,181<br>9% | 15%        | 4,734  117  2.53%  25%  64%  2%  5%  3,464  13%  77%  1%  6%  2,996  15%  14%  2%  1%  81%  1%  2,580  14%  13%  2%  1%  82%  1%  82%  1%  82%  1%  10%  2%  1%  85%  1%  4,575  23%  56%  21%  10%  59%  84%  10%  3%  5%  51% | 109        |
|                             | % Latino est.  % Spanish-Surnamed | 6%     | 8%          | 14%        |                                                                                                                                                                                                                                 | 109        |
| Voter Turnout<br>(Nov 2020) |                                   | 3%     | 2%          | 2%         | -                                                                                                                                                                                                                               | 2%         |
|                             | % Asian-Surnamed                  |        |             |            |                                                                                                                                                                                                                                 |            |
|                             | % Filipino-Surnamed               | 1%     | 1%          | 2%         |                                                                                                                                                                                                                                 | 1%         |
|                             | % NH White est.                   | 89%    | 87%         | 79%        | -                                                                                                                                                                                                                               | 85%        |
|                             | % NH Black                        | 0%     | 1%          | 3%         | _                                                                                                                                                                                                                               | 1%         |
|                             | Total                             | 2,951  | 2,462       | 1,886      | 117 2.53% 25% 64% 2% 5% 3,464 13% 77% 1% 6% 2,996 15% 14% 2% 1% 81% 1% 2,580 14% 13% 2% 1% 82% 1% 10% 2% 1% 85% 1% 10% 35% 56% 21% 10% 59% 84% 10% 3% 5% 5% 51%                                                                 | 9,25       |
|                             | % Latino est.                     | 6%     | 8%          | 11%        |                                                                                                                                                                                                                                 | 8%         |
| Voter Turnout               | % Spanish-Surnamed                | 6%     | 8%          | 11%        | 25% 64% 2% 5% 3,464 13% 77% 1% 6% 2,996 15% 14% 2% 1% 81% 1% 2,580 14% 13% 2% 11% 82% 1% 82% 1% 10% 2% 11% 10% 2% 11% 59% 84% 10% 59% 844% 10% 3% 3% 5% 51%                                                                     | 8%         |
| (Nov 2018)                  | % Asian-Surnamed                  | 2%     | 2%          | 2%         |                                                                                                                                                                                                                                 | 2%         |
|                             | % Filipino-Surnamed               | 1%     | 1%          | 2%         |                                                                                                                                                                                                                                 | 1%         |
|                             | % NH White est.                   | 91%    | 88%         | 83%        | 85%                                                                                                                                                                                                                             | 879        |
|                             | % NH Black est.                   | 0%     | 1%          | 3%         | 1%                                                                                                                                                                                                                              | 1%         |
| ACS Pop. Est.               | Total                             | 4,201  | 4,958       | 4,407      | 4,575                                                                                                                                                                                                                           | 18,1       |
|                             | age0-19                           | 19%    | 22%         | 23%        | 23%                                                                                                                                                                                                                             | 229        |
| Age                         | age20-60                          | 45%    | 47%         | 47%        | 56%                                                                                                                                                                                                                             | 499        |
|                             | age60plus                         | 36%    | 31%         | 30%        | 21%                                                                                                                                                                                                                             | 299        |
|                             | immigrants                        | 7%     | 6%          | 11%        | 10%                                                                                                                                                                                                                             | 8%         |
| Immigration                 | naturalized                       | 70%    | 79%         | 57%        | 59%                                                                                                                                                                                                                             | 659        |
|                             | english                           | 91%    | 91%         | 85%        | 84%                                                                                                                                                                                                                             | 889        |
|                             | spanish                           | 3%     | 1%          | 10%        | 10%                                                                                                                                                                                                                             | 6%         |
| Language spoken at home     | asian-lang                        | 1%     | 2%          | 4%         | 3%                                                                                                                                                                                                                              | 2%         |
|                             | other lang                        | 5%     | 7%          | 1%         |                                                                                                                                                                                                                                 | 4%         |
| Language Fluency            | Speaks Eng. "Less than Very Well" | 3%     | 4%          | 4%         |                                                                                                                                                                                                                                 | 4%         |
| 3 -9                        | hs-grad                           | 41%    | 53%         | 45%        |                                                                                                                                                                                                                                 | 489        |
| Education                   | bachelor                          | 26%    | 21%         | 21%        |                                                                                                                                                                                                                                 | 229        |
| (among those age 25+)       | graduatedegree                    | 19%    | 11%         | 12%        |                                                                                                                                                                                                                                 | 139        |
| Child in Household          | child-under18                     | 23%    |             |            |                                                                                                                                                                                                                                 |            |
| Pct of Pop. Age 16+         | employed                          | 51%    | 22%<br>60%  | 28%<br>60% |                                                                                                                                                                                                                                 | 25%<br>58% |
| , ot of t up. Age 10+       | ' '                               |        |             |            |                                                                                                                                                                                                                                 |            |
|                             | income 0-25k                      | 13%    | 12%         | 18%        |                                                                                                                                                                                                                                 | 149        |
| Harrist 199                 | income 25-50k                     | 8%     | 17%         | 22%        | 15%                                                                                                                                                                                                                             | 169        |
| Household Income            | income 50-75k                     | 12%    | 17%         | 16%        | 21%                                                                                                                                                                                                                             | 169        |
|                             | income 75-200k                    | 54%    | 46%         | 38%        | 47%                                                                                                                                                                                                                             | 469        |
|                             | income 200k-plus                  | 13%    | 8%          | 5%         | 4%                                                                                                                                                                                                                              | 8%         |
|                             | single family                     | 95%    | 93%         | 68%        | 78%                                                                                                                                                                                                                             | 849        |
|                             |                                   | 5%     | 7%          | 32%        | 22%                                                                                                                                                                                                                             | 169        |
| Housing State               | multi-family                      | 370    |             |            |                                                                                                                                                                                                                                 |            |
| Housing Stats               | multi-family rented               | 14%    | 30%         | 51%        | 36%                                                                                                                                                                                                                             | 33%        |