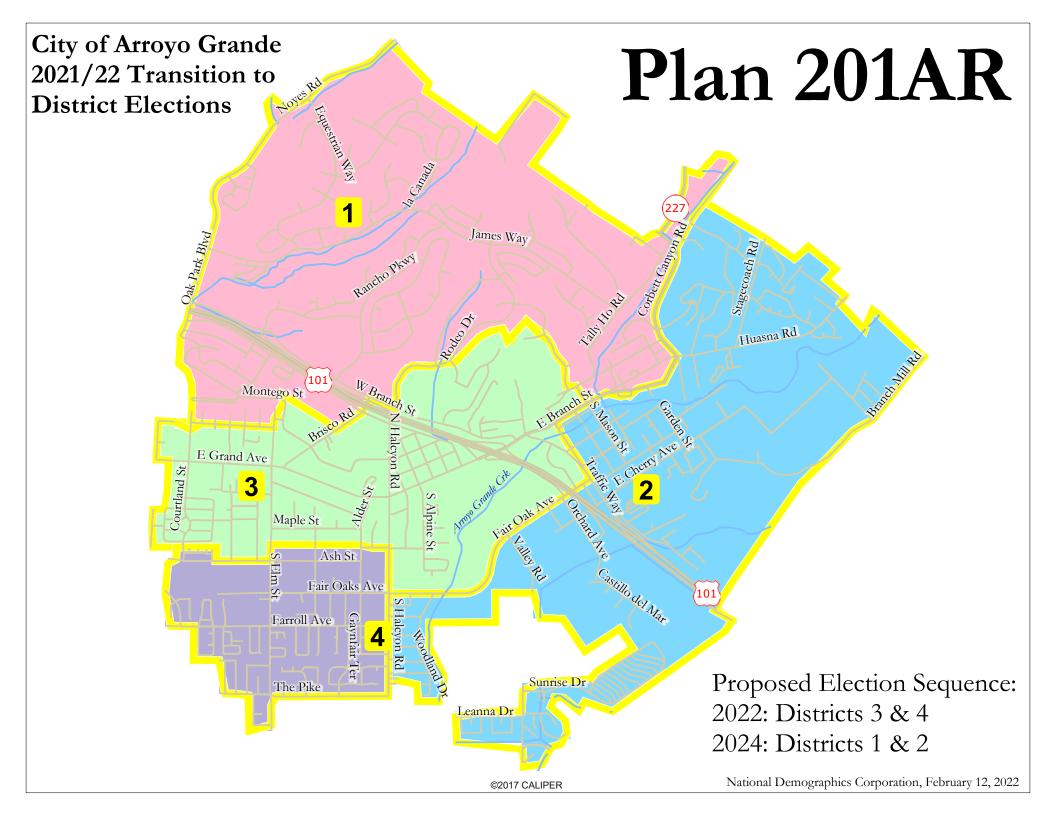

|                             | City of Arroyo Gra                |        |             |            | -                                                                                                                                                                                                                               |            |
|-----------------------------|-----------------------------------|--------|-------------|------------|---------------------------------------------------------------------------------------------------------------------------------------------------------------------------------------------------------------------------------|------------|
| District                    |                                   | 1      | 2           | 3          | 4                                                                                                                                                                                                                               | Tota       |
|                             | Total Pop                         | 4,552  | 4,517       | 4,666      | 4,734                                                                                                                                                                                                                           | 18,46      |
|                             | Deviation from ideal              | -65    | -100        | 49         | 117                                                                                                                                                                                                                             | 217        |
|                             | % Deviation                       | -1.41% | -2.17%      | 1.06%      | 2.53%                                                                                                                                                                                                                           | 4.70       |
|                             | % Hisp                            | 11.4%  | 17%         | 26%        | 25%                                                                                                                                                                                                                             | 20%        |
| Total Pop                   | % NH White                        | 76%    | 73%         | 62%        | 4,734 117 2.53% 25% 64% 2% 5% 3,464 13% 77% 1% 6% 2,996 15% 14% 2% 1% 81% 1% 2,580 14% 13% 2% 1% 82% 1% 82% 1% 10% 59% 85% 10% 59% 84% 10% 59% 84% 10% 3% 5% 51% 18%                                                            | 69%        |
| τοιαι Ρορ                   | % NH Black                        | 1%     | 1%          | 2%         | 2%                                                                                                                                                                                                                              | 1%         |
|                             | % Asian-American                  | 6%     | 5%          | 6%         | 5%                                                                                                                                                                                                                              | 5%         |
|                             | Total                             | 3,402  | 3,986       | 3,293      | 3,464                                                                                                                                                                                                                           | 14,14      |
|                             | % Hisp                            | 8%     | 13%         | 17%        | 13%                                                                                                                                                                                                                             | 139        |
| Citizen Voting Age Pop      | % NH White                        | 87%    | 80%         | 71%        | 77%                                                                                                                                                                                                                             | 799        |
|                             | % NH Black                        | 0%     | 1%          | 3%         | 1%                                                                                                                                                                                                                              | 1%         |
|                             | % Asian/Pac.Isl.                  | 3%     | 5%          | 6%         | 6%                                                                                                                                                                                                                              | 5%         |
|                             | Total                             | 3,818  | 3,535       | 2,985      | 2,996                                                                                                                                                                                                                           | 13,3       |
|                             | % Latino est.                     | 7%     | 9%          | 16%        | 15%                                                                                                                                                                                                                             | 119        |
|                             | % Spanish-Surnamed                | 6%     | 9%          | 15%        | 117 2.53% 25% 64% 2% 59% 3,464 13% 77% 11% 6% 2,996 15% 14% 2% 11% 2% 11% 10% 2,580 14% 13% 2% 11% 10% 29% 11% 10% 29% 11% 10% 29% 11% 10% 29% 11% 10% 29% 11% 10% 29% 11% 10% 29% 11% 10% 59% 84% 10% 59%                      | 119        |
| Voter Registration          | % Asian-Surnamed                  | 3%     | 2%          | 2%         | 2%                                                                                                                                                                                                                              | 2%         |
| (Nov 2020)                  | % Filipino-Surnamed               | 1%     | 1%          | 2%         |                                                                                                                                                                                                                                 | 1%         |
|                             | % NH White est.                   | 90%    | 86%         | 77%        |                                                                                                                                                                                                                                 | 849        |
|                             | % NH Black                        | 0%     | 1%          | 3%         |                                                                                                                                                                                                                                 | 1%         |
|                             | Total                             | 3,548  |             | 2,553      | _                                                                                                                                                                                                                               | 11,8       |
|                             | % Latino est.                     | 6%     | 3,181<br>9% | 15%        | 4,734  117  2.53%  25%  64%  2%  5%  3,464  13%  77%  1%  6%  2,996  15%  14%  2%  1%  81%  1%  2,580  14%  13%  2%  1%  82%  1%  82%  1%  82%  1%  10%  2%  1%  85%  1%  4,575  23%  56%  21%  10%  59%  84%  10%  3%  5%  51% | 109        |
|                             | % Latino est.  % Spanish-Surnamed | 6%     | 8%          | 14%        |                                                                                                                                                                                                                                 | 109        |
| Voter Turnout<br>(Nov 2020) |                                   | 3%     | 2%          | 2%         | -                                                                                                                                                                                                                               | 2%         |
|                             | % Asian-Surnamed                  |        |             |            |                                                                                                                                                                                                                                 |            |
|                             | % Filipino-Surnamed               | 1%     | 1%          | 2%         |                                                                                                                                                                                                                                 | 1%         |
|                             | % NH White est.                   | 89%    | 87%         | 79%        | -                                                                                                                                                                                                                               | 85%        |
|                             | % NH Black                        | 0%     | 1%          | 3%         | _                                                                                                                                                                                                                               | 1%         |
|                             | Total                             | 2,951  | 2,462       | 1,886      | 117 2.53% 25% 64% 2% 5% 3,464 13% 77% 1% 6% 2,996 15% 14% 2% 1% 81% 1% 2,580 14% 13% 2% 1% 82% 1% 10% 2% 1% 85% 1% 10% 35% 56% 21% 10% 59% 84% 10% 3% 5% 5% 51%                                                                 | 9,25       |
|                             | % Latino est.                     | 6%     | 8%          | 11%        |                                                                                                                                                                                                                                 | 8%         |
| Voter Turnout               | % Spanish-Surnamed                | 6%     | 8%          | 11%        | 25% 64% 2% 5% 3,464 13% 77% 1% 6% 2,996 15% 14% 2% 1% 81% 1% 2,580 14% 13% 2% 11% 82% 1% 82% 1% 10% 2% 11% 10% 2% 11% 59% 84% 10% 59% 844% 10% 3% 3% 5% 51%                                                                     | 8%         |
| (Nov 2018)                  | % Asian-Surnamed                  | 2%     | 2%          | 2%         |                                                                                                                                                                                                                                 | 2%         |
|                             | % Filipino-Surnamed               | 1%     | 1%          | 2%         |                                                                                                                                                                                                                                 | 1%         |
|                             | % NH White est.                   | 91%    | 88%         | 83%        | 85%                                                                                                                                                                                                                             | 879        |
|                             | % NH Black est.                   | 0%     | 1%          | 3%         | 1%                                                                                                                                                                                                                              | 1%         |
| ACS Pop. Est.               | Total                             | 4,201  | 4,958       | 4,407      | 4,575                                                                                                                                                                                                                           | 18,1       |
|                             | age0-19                           | 19%    | 22%         | 23%        | 23%                                                                                                                                                                                                                             | 229        |
| Age                         | age20-60                          | 45%    | 47%         | 47%        | 56%                                                                                                                                                                                                                             | 499        |
|                             | age60plus                         | 36%    | 31%         | 30%        | 21%                                                                                                                                                                                                                             | 299        |
|                             | immigrants                        | 7%     | 6%          | 11%        | 10%                                                                                                                                                                                                                             | 8%         |
| Immigration                 | naturalized                       | 70%    | 79%         | 57%        | 59%                                                                                                                                                                                                                             | 659        |
|                             | english                           | 91%    | 91%         | 85%        | 84%                                                                                                                                                                                                                             | 889        |
|                             | spanish                           | 3%     | 1%          | 10%        | 10%                                                                                                                                                                                                                             | 6%         |
| Language spoken at home     | asian-lang                        | 1%     | 2%          | 4%         | 3%                                                                                                                                                                                                                              | 2%         |
|                             | other lang                        | 5%     | 7%          | 1%         |                                                                                                                                                                                                                                 | 4%         |
| Language Fluency            | Speaks Eng. "Less than Very Well" | 3%     | 4%          | 4%         |                                                                                                                                                                                                                                 | 4%         |
| 3 -9                        | hs-grad                           | 41%    | 53%         | 45%        |                                                                                                                                                                                                                                 | 489        |
| Education                   | bachelor                          | 26%    | 21%         | 21%        |                                                                                                                                                                                                                                 | 229        |
| (among those age 25+)       | graduatedegree                    | 19%    | 11%         | 12%        |                                                                                                                                                                                                                                 | 139        |
| Child in Household          | child-under18                     | 23%    |             |            |                                                                                                                                                                                                                                 |            |
| Pct of Pop. Age 16+         | employed                          | 51%    | 22%<br>60%  | 28%<br>60% |                                                                                                                                                                                                                                 | 25%<br>58% |
| , ot of t up. Age 10+       | ' '                               |        |             |            |                                                                                                                                                                                                                                 |            |
|                             | income 0-25k                      | 13%    | 12%         | 18%        |                                                                                                                                                                                                                                 | 149        |
| Harrist 199                 | income 25-50k                     | 8%     | 17%         | 22%        | 15%                                                                                                                                                                                                                             | 169        |
| Household Income            | income 50-75k                     | 12%    | 17%         | 16%        | 21%                                                                                                                                                                                                                             | 169        |
|                             | income 75-200k                    | 54%    | 46%         | 38%        | 47%                                                                                                                                                                                                                             | 469        |
|                             | income 200k-plus                  | 13%    | 8%          | 5%         | 4%                                                                                                                                                                                                                              | 8%         |
|                             | single family                     | 95%    | 93%         | 68%        | 78%                                                                                                                                                                                                                             | 849        |
|                             |                                   | 5%     | 7%          | 32%        | 22%                                                                                                                                                                                                                             | 169        |
| Housing State               | multi-family                      | 370    |             |            |                                                                                                                                                                                                                                 |            |
| Housing Stats               | multi-family rented               | 14%    | 30%         | 51%        | 36%                                                                                                                                                                                                                             | 33%        |