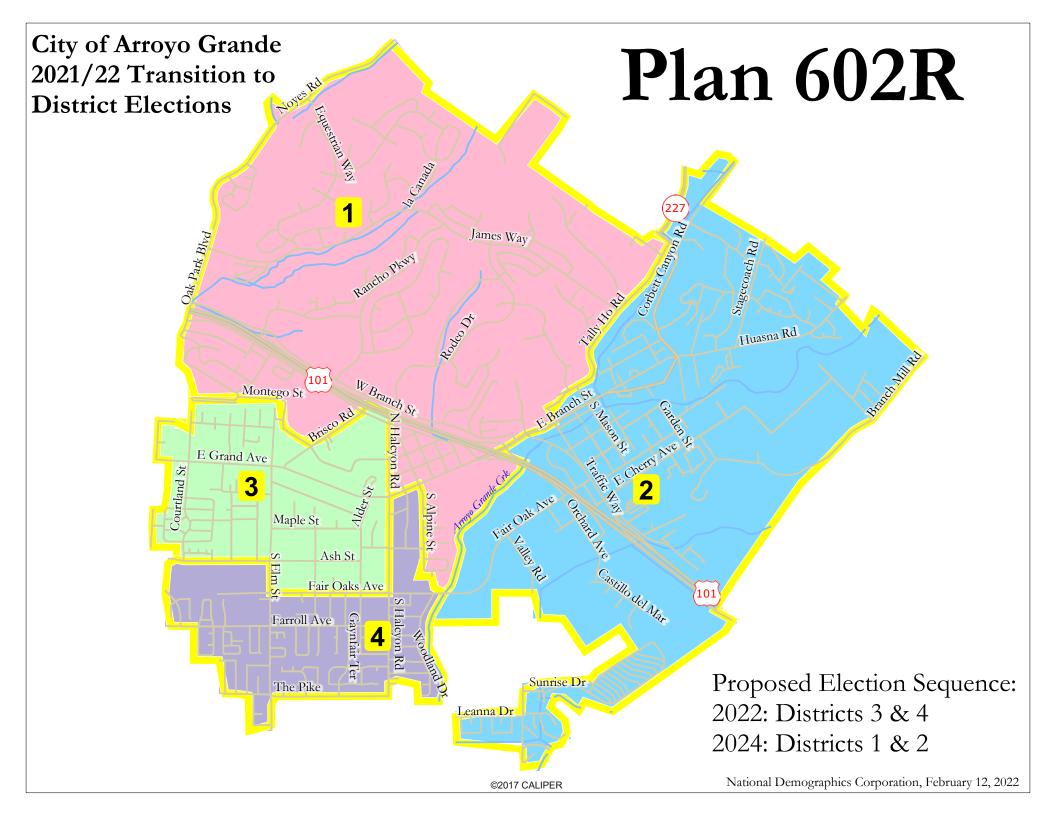

|                             | City of Arroyo Gra                |        |             |            | -                                                                                                                                                                                                                               |            |
|-----------------------------|-----------------------------------|--------|-------------|------------|---------------------------------------------------------------------------------------------------------------------------------------------------------------------------------------------------------------------------------|------------|
| District                    |                                   | 1      | 2           | 3          | 4                                                                                                                                                                                                                               | Tota       |
|                             | Total Pop                         | 4,552  | 4,517       | 4,666      | 4,734                                                                                                                                                                                                                           | 18,46      |
|                             | Deviation from ideal              | -65    | -100        | 49         | 117                                                                                                                                                                                                                             | 217        |
|                             | % Deviation                       | -1.41% | -2.17%      | 1.06%      | 2.53%                                                                                                                                                                                                                           | 4.70       |
|                             | % Hisp                            | 11.4%  | 17%         | 26%        | 25%                                                                                                                                                                                                                             | 20%        |
| Total Pop                   | % NH White                        | 76%    | 73%         | 62%        | 4,734 117 2.53% 25% 64% 2% 5% 3,464 13% 77% 1% 6% 2,996 15% 14% 2% 1% 81% 1% 2,580 14% 13% 2% 1% 82% 1% 82% 1% 10% 59% 85% 10% 59% 84% 10% 59% 84% 10% 3% 5% 51% 18%                                                            | 69%        |
| τοιαι Ρορ                   | % NH Black                        | 1%     | 1%          | 2%         | 2%                                                                                                                                                                                                                              | 1%         |
|                             | % Asian-American                  | 6%     | 5%          | 6%         | 5%                                                                                                                                                                                                                              | 5%         |
|                             | Total                             | 3,402  | 3,986       | 3,293      | 3,464                                                                                                                                                                                                                           | 14,14      |
|                             | % Hisp                            | 8%     | 13%         | 17%        | 13%                                                                                                                                                                                                                             | 139        |
| Citizen Voting Age Pop      | % NH White                        | 87%    | 80%         | 71%        | 77%                                                                                                                                                                                                                             | 799        |
|                             | % NH Black                        | 0%     | 1%          | 3%         | 1%                                                                                                                                                                                                                              | 1%         |
|                             | % Asian/Pac.Isl.                  | 3%     | 5%          | 6%         | 6%                                                                                                                                                                                                                              | 5%         |
|                             | Total                             | 3,818  | 3,535       | 2,985      | 2,996                                                                                                                                                                                                                           | 13,3       |
|                             | % Latino est.                     | 7%     | 9%          | 16%        | 15%                                                                                                                                                                                                                             | 119        |
|                             | % Spanish-Surnamed                | 6%     | 9%          | 15%        | 117 2.53% 25% 64% 2% 59% 3,464 13% 77% 11% 6% 2,996 15% 14% 2% 11% 2% 11% 10% 2,580 14% 13% 2% 11% 10% 29% 11% 10% 29% 11% 10% 29% 11% 10% 29% 11% 10% 29% 11% 10% 29% 11% 10% 29% 11% 10% 59% 84% 10% 59%                      | 119        |
| Voter Registration          | % Asian-Surnamed                  | 3%     | 2%          | 2%         | 2%                                                                                                                                                                                                                              | 2%         |
| (Nov 2020)                  | % Filipino-Surnamed               | 1%     | 1%          | 2%         |                                                                                                                                                                                                                                 | 1%         |
|                             | % NH White est.                   | 90%    | 86%         | 77%        |                                                                                                                                                                                                                                 | 849        |
|                             | % NH Black                        | 0%     | 1%          | 3%         |                                                                                                                                                                                                                                 | 1%         |
|                             | Total                             | 3,548  |             | 2,553      | _                                                                                                                                                                                                                               | 11,8       |
|                             | % Latino est.                     | 6%     | 3,181<br>9% | 15%        | 4,734  117  2.53%  25%  64%  2%  5%  3,464  13%  77%  1%  6%  2,996  15%  14%  2%  1%  81%  1%  2,580  14%  13%  2%  1%  82%  1%  82%  1%  82%  1%  10%  2%  1%  85%  1%  4,575  23%  56%  21%  10%  59%  84%  10%  3%  5%  51% | 109        |
|                             | % Latino est.  % Spanish-Surnamed | 6%     | 8%          | 14%        |                                                                                                                                                                                                                                 | 109        |
| Voter Turnout<br>(Nov 2020) |                                   | 3%     | 2%          | 2%         | -                                                                                                                                                                                                                               | 2%         |
|                             | % Asian-Surnamed                  |        |             |            |                                                                                                                                                                                                                                 |            |
|                             | % Filipino-Surnamed               | 1%     | 1%          | 2%         |                                                                                                                                                                                                                                 | 1%         |
|                             | % NH White est.                   | 89%    | 87%         | 79%        | -                                                                                                                                                                                                                               | 85%        |
|                             | % NH Black                        | 0%     | 1%          | 3%         | _                                                                                                                                                                                                                               | 1%         |
|                             | Total                             | 2,951  | 2,462       | 1,886      | 117 2.53% 25% 64% 2% 5% 3,464 13% 77% 1% 6% 2,996 15% 14% 2% 1% 81% 1% 2,580 14% 13% 2% 1% 82% 1% 10% 2% 1% 85% 1% 10% 35% 56% 21% 10% 59% 84% 10% 3% 5% 5% 51%                                                                 | 9,25       |
|                             | % Latino est.                     | 6%     | 8%          | 11%        |                                                                                                                                                                                                                                 | 8%         |
| Voter Turnout               | % Spanish-Surnamed                | 6%     | 8%          | 11%        | 25% 64% 2% 5% 3,464 13% 77% 1% 6% 2,996 15% 14% 2% 1% 81% 1% 2,580 14% 13% 2% 11% 82% 1% 82% 1% 10% 2% 11% 10% 2% 11% 59% 84% 10% 59% 844% 10% 3% 3% 5% 51%                                                                     | 8%         |
| (Nov 2018)                  | % Asian-Surnamed                  | 2%     | 2%          | 2%         |                                                                                                                                                                                                                                 | 2%         |
|                             | % Filipino-Surnamed               | 1%     | 1%          | 2%         |                                                                                                                                                                                                                                 | 1%         |
|                             | % NH White est.                   | 91%    | 88%         | 83%        | 85%                                                                                                                                                                                                                             | 879        |
|                             | % NH Black est.                   | 0%     | 1%          | 3%         | 1%                                                                                                                                                                                                                              | 1%         |
| ACS Pop. Est.               | Total                             | 4,201  | 4,958       | 4,407      | 4,575                                                                                                                                                                                                                           | 18,1       |
|                             | age0-19                           | 19%    | 22%         | 23%        | 23%                                                                                                                                                                                                                             | 229        |
| Age                         | age20-60                          | 45%    | 47%         | 47%        | 56%                                                                                                                                                                                                                             | 499        |
|                             | age60plus                         | 36%    | 31%         | 30%        | 21%                                                                                                                                                                                                                             | 299        |
|                             | immigrants                        | 7%     | 6%          | 11%        | 10%                                                                                                                                                                                                                             | 8%         |
| Immigration                 | naturalized                       | 70%    | 79%         | 57%        | 59%                                                                                                                                                                                                                             | 659        |
|                             | english                           | 91%    | 91%         | 85%        | 84%                                                                                                                                                                                                                             | 889        |
|                             | spanish                           | 3%     | 1%          | 10%        | 10%                                                                                                                                                                                                                             | 6%         |
| Language spoken at home     | asian-lang                        | 1%     | 2%          | 4%         | 3%                                                                                                                                                                                                                              | 2%         |
|                             | other lang                        | 5%     | 7%          | 1%         |                                                                                                                                                                                                                                 | 4%         |
| Language Fluency            | Speaks Eng. "Less than Very Well" | 3%     | 4%          | 4%         |                                                                                                                                                                                                                                 | 4%         |
| 3 -9                        | hs-grad                           | 41%    | 53%         | 45%        |                                                                                                                                                                                                                                 | 489        |
| Education                   | bachelor                          | 26%    | 21%         | 21%        |                                                                                                                                                                                                                                 | 229        |
| (among those age 25+)       | graduatedegree                    | 19%    | 11%         | 12%        |                                                                                                                                                                                                                                 | 139        |
| Child in Household          | child-under18                     | 23%    |             |            |                                                                                                                                                                                                                                 |            |
| Pct of Pop. Age 16+         | employed                          | 51%    | 22%<br>60%  | 28%<br>60% |                                                                                                                                                                                                                                 | 25%<br>58% |
| , ot of t up. Age 10+       | ' '                               |        |             |            |                                                                                                                                                                                                                                 |            |
|                             | income 0-25k                      | 13%    | 12%         | 18%        |                                                                                                                                                                                                                                 | 149        |
| Harrist 199                 | income 25-50k                     | 8%     | 17%         | 22%        | 15%                                                                                                                                                                                                                             | 169        |
| Household Income            | income 50-75k                     | 12%    | 17%         | 16%        | 21%                                                                                                                                                                                                                             | 169        |
|                             | income 75-200k                    | 54%    | 46%         | 38%        | 47%                                                                                                                                                                                                                             | 469        |
|                             | income 200k-plus                  | 13%    | 8%          | 5%         | 4%                                                                                                                                                                                                                              | 8%         |
|                             | single family                     | 95%    | 93%         | 68%        | 78%                                                                                                                                                                                                                             | 849        |
|                             |                                   | 5%     | 7%          | 32%        | 22%                                                                                                                                                                                                                             | 169        |
| Housing State               | multi-family                      | 370    |             |            |                                                                                                                                                                                                                                 |            |
| Housing Stats               | multi-family rented               | 14%    | 30%         | 51%        | 36%                                                                                                                                                                                                                             | 33%        |