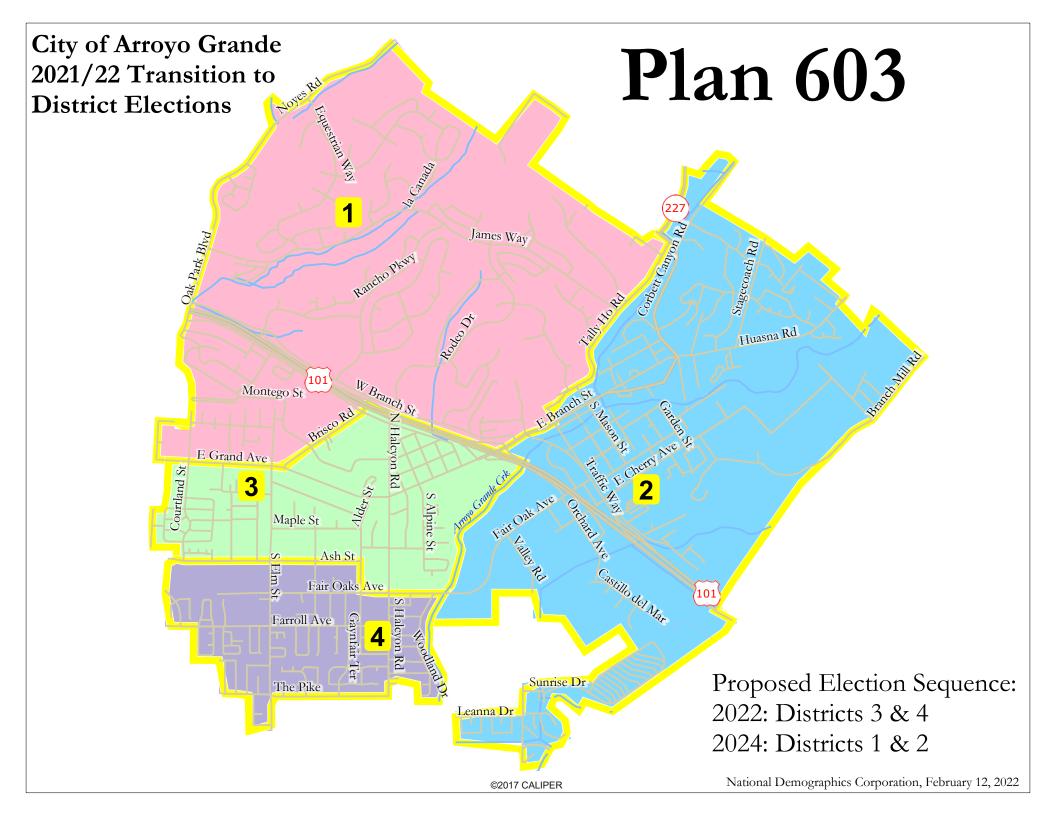

|                             | City of Arroyo Gra                |        |             |            | -                                                                                                                                                                                                                               |            |
|-----------------------------|-----------------------------------|--------|-------------|------------|---------------------------------------------------------------------------------------------------------------------------------------------------------------------------------------------------------------------------------|------------|
| District                    |                                   | 1      | 2           | 3          | 4                                                                                                                                                                                                                               | Tota       |
|                             | Total Pop                         | 4,552  | 4,517       | 4,666      | 4,734                                                                                                                                                                                                                           | 18,46      |
|                             | Deviation from ideal              | -65    | -100        | 49         | 117                                                                                                                                                                                                                             | 217        |
|                             | % Deviation                       | -1.41% | -2.17%      | 1.06%      | 2.53%                                                                                                                                                                                                                           | 4.70       |
|                             | % Hisp                            | 11.4%  | 17%         | 26%        | 25%                                                                                                                                                                                                                             | 20%        |
| Total Pop                   | % NH White                        | 76%    | 73%         | 62%        | 4,734 117 2.53% 25% 64% 2% 5% 3,464 13% 77% 1% 6% 2,996 15% 14% 2% 1% 81% 1% 2,580 14% 13% 2% 1% 82% 1% 82% 1% 10% 59% 85% 10% 59% 84% 10% 59% 84% 10% 3% 5% 51% 18%                                                            | 69%        |
| τοιαι Ρορ                   | % NH Black                        | 1%     | 1%          | 2%         | 2%                                                                                                                                                                                                                              | 1%         |
|                             | % Asian-American                  | 6%     | 5%          | 6%         | 5%                                                                                                                                                                                                                              | 5%         |
|                             | Total                             | 3,402  | 3,986       | 3,293      | 3,464                                                                                                                                                                                                                           | 14,14      |
|                             | % Hisp                            | 8%     | 13%         | 17%        | 13%                                                                                                                                                                                                                             | 139        |
| Citizen Voting Age Pop      | % NH White                        | 87%    | 80%         | 71%        | 77%                                                                                                                                                                                                                             | 799        |
|                             | % NH Black                        | 0%     | 1%          | 3%         | 1%                                                                                                                                                                                                                              | 1%         |
|                             | % Asian/Pac.Isl.                  | 3%     | 5%          | 6%         | 6%                                                                                                                                                                                                                              | 5%         |
|                             | Total                             | 3,818  | 3,535       | 2,985      | 2,996                                                                                                                                                                                                                           | 13,3       |
|                             | % Latino est.                     | 7%     | 9%          | 16%        | 15%                                                                                                                                                                                                                             | 119        |
|                             | % Spanish-Surnamed                | 6%     | 9%          | 15%        | 117 2.53% 25% 64% 2% 59% 3,464 13% 77% 11% 6% 2,996 15% 14% 2% 11% 2% 11% 10% 2,580 14% 13% 2% 11% 10% 29% 11% 10% 29% 11% 10% 29% 11% 10% 29% 11% 10% 29% 11% 10% 29% 11% 10% 29% 11% 10% 59% 84% 10% 59%                      | 119        |
| Voter Registration          | % Asian-Surnamed                  | 3%     | 2%          | 2%         | 2%                                                                                                                                                                                                                              | 2%         |
| (Nov 2020)                  | % Filipino-Surnamed               | 1%     | 1%          | 2%         |                                                                                                                                                                                                                                 | 1%         |
|                             | % NH White est.                   | 90%    | 86%         | 77%        |                                                                                                                                                                                                                                 | 849        |
|                             | % NH Black                        | 0%     | 1%          | 3%         |                                                                                                                                                                                                                                 | 1%         |
|                             | Total                             | 3,548  |             | 2,553      | _                                                                                                                                                                                                                               | 11,8       |
|                             | % Latino est.                     | 6%     | 3,181<br>9% | 15%        | 4,734  117  2.53%  25%  64%  2%  5%  3,464  13%  77%  1%  6%  2,996  15%  14%  2%  1%  81%  1%  2,580  14%  13%  2%  1%  82%  1%  82%  1%  82%  1%  10%  2%  1%  85%  1%  4,575  23%  56%  21%  10%  59%  84%  10%  3%  5%  51% | 109        |
|                             | % Latino est.  % Spanish-Surnamed | 6%     | 8%          | 14%        |                                                                                                                                                                                                                                 | 109        |
| Voter Turnout<br>(Nov 2020) |                                   | 3%     | 2%          | 2%         | -                                                                                                                                                                                                                               | 2%         |
|                             | % Asian-Surnamed                  |        |             |            |                                                                                                                                                                                                                                 |            |
|                             | % Filipino-Surnamed               | 1%     | 1%          | 2%         |                                                                                                                                                                                                                                 | 1%         |
|                             | % NH White est.                   | 89%    | 87%         | 79%        | -                                                                                                                                                                                                                               | 85%        |
|                             | % NH Black                        | 0%     | 1%          | 3%         | _                                                                                                                                                                                                                               | 1%         |
|                             | Total                             | 2,951  | 2,462       | 1,886      | 117 2.53% 25% 64% 2% 5% 3,464 13% 77% 1% 6% 2,996 15% 14% 2% 1% 81% 1% 2,580 14% 13% 2% 1% 82% 1% 10% 2% 1% 85% 1% 10% 35% 56% 21% 10% 59% 84% 10% 3% 5% 5% 51%                                                                 | 9,25       |
|                             | % Latino est.                     | 6%     | 8%          | 11%        |                                                                                                                                                                                                                                 | 8%         |
| Voter Turnout               | % Spanish-Surnamed                | 6%     | 8%          | 11%        | 25% 64% 2% 5% 3,464 13% 77% 1% 6% 2,996 15% 14% 2% 1% 81% 1% 2,580 14% 13% 2% 11% 82% 1% 82% 1% 10% 2% 11% 10% 2% 11% 59% 84% 10% 59% 844% 10% 3% 3% 5% 51%                                                                     | 8%         |
| (Nov 2018)                  | % Asian-Surnamed                  | 2%     | 2%          | 2%         |                                                                                                                                                                                                                                 | 2%         |
|                             | % Filipino-Surnamed               | 1%     | 1%          | 2%         |                                                                                                                                                                                                                                 | 1%         |
|                             | % NH White est.                   | 91%    | 88%         | 83%        | 85%                                                                                                                                                                                                                             | 879        |
|                             | % NH Black est.                   | 0%     | 1%          | 3%         | 1%                                                                                                                                                                                                                              | 1%         |
| ACS Pop. Est.               | Total                             | 4,201  | 4,958       | 4,407      | 4,575                                                                                                                                                                                                                           | 18,1       |
|                             | age0-19                           | 19%    | 22%         | 23%        | 23%                                                                                                                                                                                                                             | 229        |
| Age                         | age20-60                          | 45%    | 47%         | 47%        | 56%                                                                                                                                                                                                                             | 499        |
|                             | age60plus                         | 36%    | 31%         | 30%        | 21%                                                                                                                                                                                                                             | 299        |
|                             | immigrants                        | 7%     | 6%          | 11%        | 10%                                                                                                                                                                                                                             | 8%         |
| Immigration                 | naturalized                       | 70%    | 79%         | 57%        | 59%                                                                                                                                                                                                                             | 659        |
|                             | english                           | 91%    | 91%         | 85%        | 84%                                                                                                                                                                                                                             | 889        |
|                             | spanish                           | 3%     | 1%          | 10%        | 10%                                                                                                                                                                                                                             | 6%         |
| Language spoken at home     | asian-lang                        | 1%     | 2%          | 4%         | 3%                                                                                                                                                                                                                              | 2%         |
|                             | other lang                        | 5%     | 7%          | 1%         |                                                                                                                                                                                                                                 | 4%         |
| Language Fluency            | Speaks Eng. "Less than Very Well" | 3%     | 4%          | 4%         |                                                                                                                                                                                                                                 | 4%         |
| 3 -9                        | hs-grad                           | 41%    | 53%         | 45%        |                                                                                                                                                                                                                                 | 489        |
| Education                   | bachelor                          | 26%    | 21%         | 21%        |                                                                                                                                                                                                                                 | 229        |
| (among those age 25+)       | graduatedegree                    | 19%    | 11%         | 12%        |                                                                                                                                                                                                                                 | 139        |
| Child in Household          | child-under18                     | 23%    |             |            |                                                                                                                                                                                                                                 |            |
| Pct of Pop. Age 16+         | employed                          | 51%    | 22%<br>60%  | 28%<br>60% |                                                                                                                                                                                                                                 | 25%<br>58% |
| , ot of t up. Age 10+       | ' '                               |        |             |            |                                                                                                                                                                                                                                 |            |
|                             | income 0-25k                      | 13%    | 12%         | 18%        |                                                                                                                                                                                                                                 | 149        |
| Harrist 199                 | income 25-50k                     | 8%     | 17%         | 22%        | 15%                                                                                                                                                                                                                             | 169        |
| Household Income            | income 50-75k                     | 12%    | 17%         | 16%        | 21%                                                                                                                                                                                                                             | 169        |
|                             | income 75-200k                    | 54%    | 46%         | 38%        | 47%                                                                                                                                                                                                                             | 469        |
|                             | income 200k-plus                  | 13%    | 8%          | 5%         | 4%                                                                                                                                                                                                                              | 8%         |
|                             | single family                     | 95%    | 93%         | 68%        | 78%                                                                                                                                                                                                                             | 849        |
|                             |                                   | 5%     | 7%          | 32%        | 22%                                                                                                                                                                                                                             | 169        |
| Housing State               | multi-family                      | 370    |             |            |                                                                                                                                                                                                                                 |            |
| Housing Stats               | multi-family rented               | 14%    | 30%         | 51%        | 36%                                                                                                                                                                                                                             | 33%        |