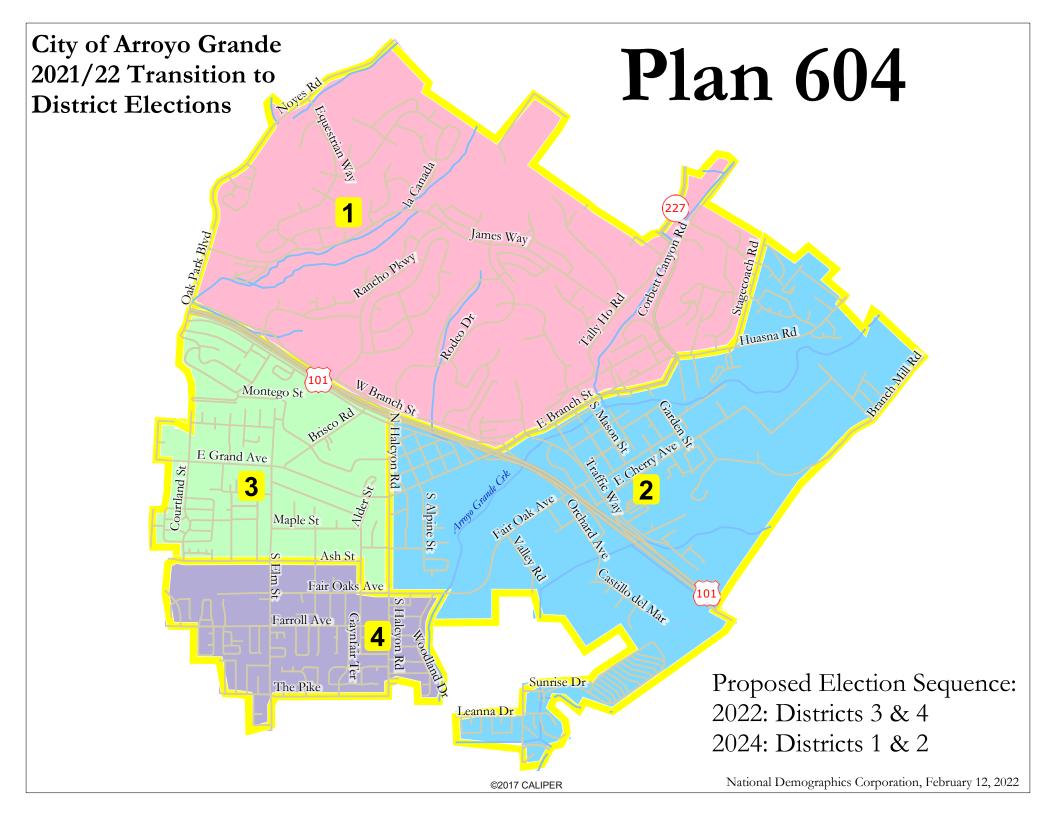

|                             | City of Arroyo Gra                |        |             |            | -                                                                                                                                                                                                                               |            |
|-----------------------------|-----------------------------------|--------|-------------|------------|---------------------------------------------------------------------------------------------------------------------------------------------------------------------------------------------------------------------------------|------------|
| District                    |                                   | 1      | 2           | 3          | 4                                                                                                                                                                                                                               | Tota       |
|                             | Total Pop                         | 4,552  | 4,517       | 4,666      | 4,734                                                                                                                                                                                                                           | 18,46      |
|                             | Deviation from ideal              | -65    | -100        | 49         | 117                                                                                                                                                                                                                             | 217        |
|                             | % Deviation                       | -1.41% | -2.17%      | 1.06%      | 2.53%                                                                                                                                                                                                                           | 4.70       |
|                             | % Hisp                            | 11.4%  | 17%         | 26%        | 25%                                                                                                                                                                                                                             | 20%        |
| Total Pop                   | % NH White                        | 76%    | 73%         | 62%        | 4,734 117 2.53% 25% 64% 2% 5% 3,464 13% 77% 1% 6% 2,996 15% 14% 2% 1% 81% 1% 2,580 14% 13% 2% 1% 82% 1% 82% 1% 10% 59% 85% 10% 59% 84% 10% 59% 84% 10% 3% 5% 51% 18%                                                            | 69%        |
| τοιαι Ρορ                   | % NH Black                        | 1%     | 1%          | 2%         | 2%                                                                                                                                                                                                                              | 1%         |
|                             | % Asian-American                  | 6%     | 5%          | 6%         | 5%                                                                                                                                                                                                                              | 5%         |
|                             | Total                             | 3,402  | 3,986       | 3,293      | 3,464                                                                                                                                                                                                                           | 14,14      |
|                             | % Hisp                            | 8%     | 13%         | 17%        | 13%                                                                                                                                                                                                                             | 139        |
| Citizen Voting Age Pop      | % NH White                        | 87%    | 80%         | 71%        | 77%                                                                                                                                                                                                                             | 799        |
|                             | % NH Black                        | 0%     | 1%          | 3%         | 1%                                                                                                                                                                                                                              | 1%         |
|                             | % Asian/Pac.Isl.                  | 3%     | 5%          | 6%         | 6%                                                                                                                                                                                                                              | 5%         |
|                             | Total                             | 3,818  | 3,535       | 2,985      | 2,996                                                                                                                                                                                                                           | 13,3       |
|                             | % Latino est.                     | 7%     | 9%          | 16%        | 15%                                                                                                                                                                                                                             | 119        |
|                             | % Spanish-Surnamed                | 6%     | 9%          | 15%        | 117 2.53% 25% 64% 2% 59% 3,464 13% 77% 11% 6% 2,996 15% 14% 2% 11% 2% 11% 10% 2,580 14% 13% 2% 11% 10% 29% 11% 10% 29% 11% 10% 29% 11% 10% 29% 11% 10% 29% 11% 10% 29% 11% 10% 29% 11% 10% 59% 84% 10% 59%                      | 119        |
| Voter Registration          | % Asian-Surnamed                  | 3%     | 2%          | 2%         | 2%                                                                                                                                                                                                                              | 2%         |
| (Nov 2020)                  | % Filipino-Surnamed               | 1%     | 1%          | 2%         |                                                                                                                                                                                                                                 | 1%         |
|                             | % NH White est.                   | 90%    | 86%         | 77%        |                                                                                                                                                                                                                                 | 849        |
|                             | % NH Black                        | 0%     | 1%          | 3%         |                                                                                                                                                                                                                                 | 1%         |
|                             | Total                             | 3,548  |             | 2,553      | _                                                                                                                                                                                                                               | 11,8       |
|                             | % Latino est.                     | 6%     | 3,181<br>9% | 15%        | 4,734  117  2.53%  25%  64%  2%  5%  3,464  13%  77%  1%  6%  2,996  15%  14%  2%  1%  81%  1%  2,580  14%  13%  2%  1%  82%  1%  82%  1%  82%  1%  10%  2%  1%  85%  1%  4,575  23%  56%  21%  10%  59%  84%  10%  3%  5%  51% | 109        |
|                             | % Latino est.  % Spanish-Surnamed | 6%     | 8%          | 14%        |                                                                                                                                                                                                                                 | 109        |
| Voter Turnout<br>(Nov 2020) |                                   | 3%     | 2%          | 2%         | -                                                                                                                                                                                                                               | 2%         |
|                             | % Asian-Surnamed                  |        |             |            |                                                                                                                                                                                                                                 |            |
|                             | % Filipino-Surnamed               | 1%     | 1%          | 2%         |                                                                                                                                                                                                                                 | 1%         |
|                             | % NH White est.                   | 89%    | 87%         | 79%        | -                                                                                                                                                                                                                               | 85%        |
|                             | % NH Black                        | 0%     | 1%          | 3%         | _                                                                                                                                                                                                                               | 1%         |
|                             | Total                             | 2,951  | 2,462       | 1,886      | 117 2.53% 25% 64% 2% 5% 3,464 13% 77% 1% 6% 2,996 15% 14% 2% 1% 81% 1% 2,580 14% 13% 2% 1% 82% 1% 10% 2% 1% 85% 1% 10% 35% 56% 21% 10% 59% 84% 10% 3% 5% 5% 51%                                                                 | 9,25       |
|                             | % Latino est.                     | 6%     | 8%          | 11%        |                                                                                                                                                                                                                                 | 8%         |
| Voter Turnout               | % Spanish-Surnamed                | 6%     | 8%          | 11%        | 25% 64% 2% 5% 3,464 13% 77% 1% 6% 2,996 15% 14% 2% 1% 81% 1% 2,580 14% 13% 2% 11% 82% 1% 82% 1% 10% 2% 11% 10% 2% 11% 59% 84% 10% 59% 844% 10% 3% 3% 5% 51%                                                                     | 8%         |
| (Nov 2018)                  | % Asian-Surnamed                  | 2%     | 2%          | 2%         |                                                                                                                                                                                                                                 | 2%         |
|                             | % Filipino-Surnamed               | 1%     | 1%          | 2%         |                                                                                                                                                                                                                                 | 1%         |
|                             | % NH White est.                   | 91%    | 88%         | 83%        | 85%                                                                                                                                                                                                                             | 879        |
|                             | % NH Black est.                   | 0%     | 1%          | 3%         | 1%                                                                                                                                                                                                                              | 1%         |
| ACS Pop. Est.               | Total                             | 4,201  | 4,958       | 4,407      | 4,575                                                                                                                                                                                                                           | 18,1       |
|                             | age0-19                           | 19%    | 22%         | 23%        | 23%                                                                                                                                                                                                                             | 229        |
| Age                         | age20-60                          | 45%    | 47%         | 47%        | 56%                                                                                                                                                                                                                             | 499        |
|                             | age60plus                         | 36%    | 31%         | 30%        | 21%                                                                                                                                                                                                                             | 299        |
|                             | immigrants                        | 7%     | 6%          | 11%        | 10%                                                                                                                                                                                                                             | 8%         |
| Immigration                 | naturalized                       | 70%    | 79%         | 57%        | 59%                                                                                                                                                                                                                             | 659        |
|                             | english                           | 91%    | 91%         | 85%        | 84%                                                                                                                                                                                                                             | 889        |
|                             | spanish                           | 3%     | 1%          | 10%        | 10%                                                                                                                                                                                                                             | 6%         |
| Language spoken at home     | asian-lang                        | 1%     | 2%          | 4%         | 3%                                                                                                                                                                                                                              | 2%         |
|                             | other lang                        | 5%     | 7%          | 1%         |                                                                                                                                                                                                                                 | 4%         |
| Language Fluency            | Speaks Eng. "Less than Very Well" | 3%     | 4%          | 4%         |                                                                                                                                                                                                                                 | 4%         |
| 3 -9                        | hs-grad                           | 41%    | 53%         | 45%        |                                                                                                                                                                                                                                 | 489        |
| Education                   | bachelor                          | 26%    | 21%         | 21%        |                                                                                                                                                                                                                                 | 229        |
| (among those age 25+)       | graduatedegree                    | 19%    | 11%         | 12%        |                                                                                                                                                                                                                                 | 139        |
| Child in Household          | child-under18                     | 23%    |             |            |                                                                                                                                                                                                                                 |            |
| Pct of Pop. Age 16+         | employed                          | 51%    | 22%<br>60%  | 28%<br>60% |                                                                                                                                                                                                                                 | 25%<br>58% |
| , ot of t up. Age 10+       | ' '                               |        |             |            |                                                                                                                                                                                                                                 |            |
|                             | income 0-25k                      | 13%    | 12%         | 18%        |                                                                                                                                                                                                                                 | 149        |
| Harrist 199                 | income 25-50k                     | 8%     | 17%         | 22%        | 15%                                                                                                                                                                                                                             | 169        |
| Household Income            | income 50-75k                     | 12%    | 17%         | 16%        | 21%                                                                                                                                                                                                                             | 169        |
|                             | income 75-200k                    | 54%    | 46%         | 38%        | 47%                                                                                                                                                                                                                             | 469        |
|                             | income 200k-plus                  | 13%    | 8%          | 5%         | 4%                                                                                                                                                                                                                              | 8%         |
|                             | single family                     | 95%    | 93%         | 68%        | 78%                                                                                                                                                                                                                             | 849        |
|                             |                                   | 5%     | 7%          | 32%        | 22%                                                                                                                                                                                                                             | 169        |
| Housing State               | multi-family                      | 370    |             |            |                                                                                                                                                                                                                                 |            |
| Housing Stats               | multi-family rented               | 14%    | 30%         | 51%        | 36%                                                                                                                                                                                                                             | 33%        |