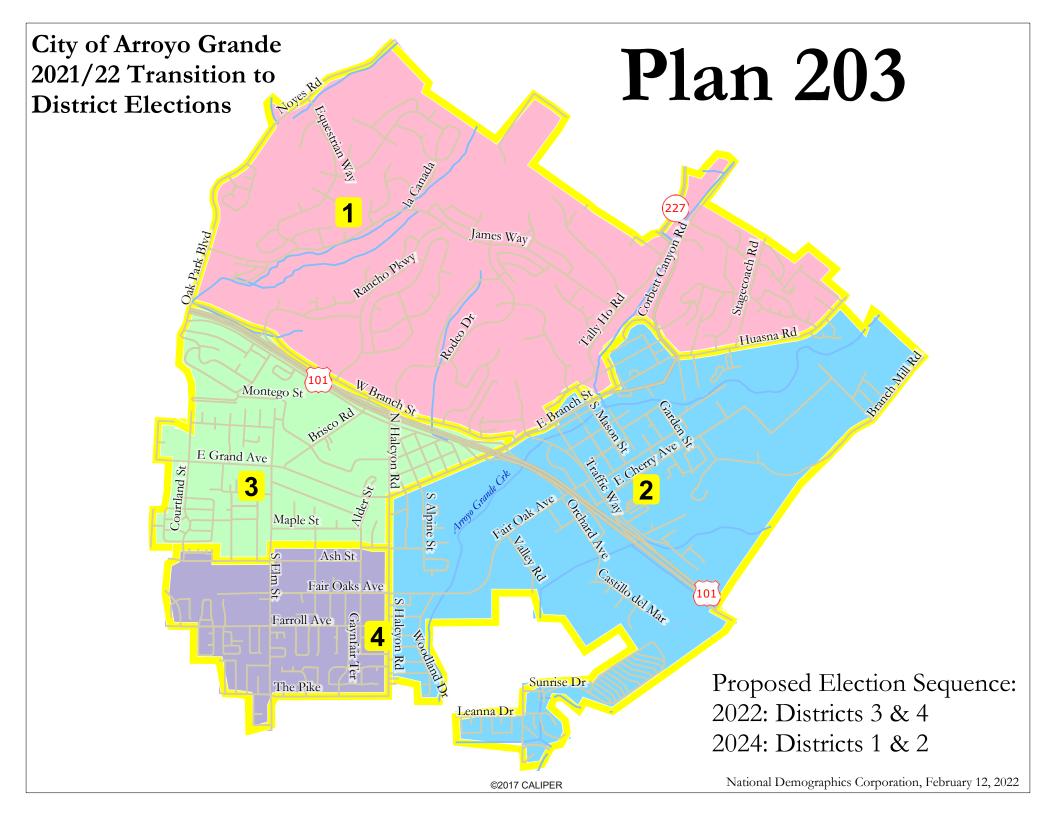

|                             | City of Arroyo Gra                |        |             |            | -                                                                                                                                                                                                                               |            |
|-----------------------------|-----------------------------------|--------|-------------|------------|---------------------------------------------------------------------------------------------------------------------------------------------------------------------------------------------------------------------------------|------------|
| District                    |                                   | 1      | 2           | 3          | 4                                                                                                                                                                                                                               | Tota       |
|                             | Total Pop                         | 4,552  | 4,517       | 4,666      | 4,734                                                                                                                                                                                                                           | 18,46      |
|                             | Deviation from ideal              | -65    | -100        | 49         | 117                                                                                                                                                                                                                             | 217        |
|                             | % Deviation                       | -1.41% | -2.17%      | 1.06%      | 2.53%                                                                                                                                                                                                                           | 4.70       |
|                             | % Hisp                            | 11.4%  | 17%         | 26%        | 25%                                                                                                                                                                                                                             | 20%        |
| Total Pop                   | % NH White                        | 76%    | 73%         | 62%        | 4,734 117 2.53% 25% 64% 2% 5% 3,464 13% 77% 1% 6% 2,996 15% 14% 2% 1% 81% 1% 2,580 14% 13% 2% 1% 82% 1% 82% 1% 10% 59% 85% 10% 59% 84% 10% 59% 84% 10% 3% 5% 51% 18%                                                            | 69%        |
| τοιαι Ρορ                   | % NH Black                        | 1%     | 1%          | 2%         | 2%                                                                                                                                                                                                                              | 1%         |
|                             | % Asian-American                  | 6%     | 5%          | 6%         | 5%                                                                                                                                                                                                                              | 5%         |
|                             | Total                             | 3,402  | 3,986       | 3,293      | 3,464                                                                                                                                                                                                                           | 14,14      |
|                             | % Hisp                            | 8%     | 13%         | 17%        | 13%                                                                                                                                                                                                                             | 139        |
| Citizen Voting Age Pop      | % NH White                        | 87%    | 80%         | 71%        | 77%                                                                                                                                                                                                                             | 799        |
|                             | % NH Black                        | 0%     | 1%          | 3%         | 1%                                                                                                                                                                                                                              | 1%         |
|                             | % Asian/Pac.Isl.                  | 3%     | 5%          | 6%         | 6%                                                                                                                                                                                                                              | 5%         |
|                             | Total                             | 3,818  | 3,535       | 2,985      | 2,996                                                                                                                                                                                                                           | 13,3       |
|                             | % Latino est.                     | 7%     | 9%          | 16%        | 15%                                                                                                                                                                                                                             | 119        |
|                             | % Spanish-Surnamed                | 6%     | 9%          | 15%        | 117 2.53% 25% 64% 2% 59% 3,464 13% 77% 11% 6% 2,996 15% 14% 2% 11% 2% 11% 10% 2,580 14% 13% 2% 11% 10% 29% 11% 10% 29% 11% 10% 29% 11% 10% 29% 11% 10% 29% 11% 10% 29% 11% 10% 29% 11% 10% 59% 84% 10% 59%                      | 119        |
| Voter Registration          | % Asian-Surnamed                  | 3%     | 2%          | 2%         | 2%                                                                                                                                                                                                                              | 2%         |
| (Nov 2020)                  | % Filipino-Surnamed               | 1%     | 1%          | 2%         |                                                                                                                                                                                                                                 | 1%         |
|                             | % NH White est.                   | 90%    | 86%         | 77%        |                                                                                                                                                                                                                                 | 849        |
|                             | % NH Black                        | 0%     | 1%          | 3%         |                                                                                                                                                                                                                                 | 1%         |
|                             | Total                             | 3,548  |             | 2,553      | _                                                                                                                                                                                                                               | 11,8       |
|                             | % Latino est.                     | 6%     | 3,181<br>9% | 15%        | 4,734  117  2.53%  25%  64%  2%  5%  3,464  13%  77%  1%  6%  2,996  15%  14%  2%  1%  81%  1%  2,580  14%  13%  2%  1%  82%  1%  82%  1%  82%  1%  10%  2%  1%  85%  1%  4,575  23%  56%  21%  10%  59%  84%  10%  3%  5%  51% | 109        |
|                             | % Latino est.  % Spanish-Surnamed | 6%     | 8%          | 14%        |                                                                                                                                                                                                                                 | 109        |
| Voter Turnout<br>(Nov 2020) |                                   | 3%     | 2%          | 2%         | -                                                                                                                                                                                                                               | 2%         |
|                             | % Asian-Surnamed                  |        |             |            |                                                                                                                                                                                                                                 |            |
|                             | % Filipino-Surnamed               | 1%     | 1%          | 2%         |                                                                                                                                                                                                                                 | 1%         |
|                             | % NH White est.                   | 89%    | 87%         | 79%        | -                                                                                                                                                                                                                               | 85%        |
|                             | % NH Black                        | 0%     | 1%          | 3%         | _                                                                                                                                                                                                                               | 1%         |
|                             | Total                             | 2,951  | 2,462       | 1,886      | 117 2.53% 25% 64% 2% 5% 3,464 13% 77% 1% 6% 2,996 15% 14% 2% 1% 81% 1% 2,580 14% 13% 2% 1% 82% 1% 10% 2% 1% 85% 1% 10% 35% 56% 21% 10% 59% 84% 10% 3% 5% 5% 51%                                                                 | 9,25       |
|                             | % Latino est.                     | 6%     | 8%          | 11%        |                                                                                                                                                                                                                                 | 8%         |
| Voter Turnout               | % Spanish-Surnamed                | 6%     | 8%          | 11%        | 25% 64% 2% 5% 3,464 13% 77% 1% 6% 2,996 15% 14% 2% 1% 81% 1% 2,580 14% 13% 2% 11% 82% 1% 82% 1% 10% 2% 11% 10% 2% 11% 59% 84% 10% 59% 844% 10% 3% 3% 5% 51%                                                                     | 8%         |
| (Nov 2018)                  | % Asian-Surnamed                  | 2%     | 2%          | 2%         |                                                                                                                                                                                                                                 | 2%         |
|                             | % Filipino-Surnamed               | 1%     | 1%          | 2%         |                                                                                                                                                                                                                                 | 1%         |
|                             | % NH White est.                   | 91%    | 88%         | 83%        | 85%                                                                                                                                                                                                                             | 879        |
|                             | % NH Black est.                   | 0%     | 1%          | 3%         | 1%                                                                                                                                                                                                                              | 1%         |
| ACS Pop. Est.               | Total                             | 4,201  | 4,958       | 4,407      | 4,575                                                                                                                                                                                                                           | 18,1       |
|                             | age0-19                           | 19%    | 22%         | 23%        | 23%                                                                                                                                                                                                                             | 229        |
| Age                         | age20-60                          | 45%    | 47%         | 47%        | 56%                                                                                                                                                                                                                             | 499        |
|                             | age60plus                         | 36%    | 31%         | 30%        | 21%                                                                                                                                                                                                                             | 299        |
|                             | immigrants                        | 7%     | 6%          | 11%        | 10%                                                                                                                                                                                                                             | 8%         |
| Immigration                 | naturalized                       | 70%    | 79%         | 57%        | 59%                                                                                                                                                                                                                             | 659        |
|                             | english                           | 91%    | 91%         | 85%        | 84%                                                                                                                                                                                                                             | 889        |
|                             | spanish                           | 3%     | 1%          | 10%        | 10%                                                                                                                                                                                                                             | 6%         |
| Language spoken at home     | asian-lang                        | 1%     | 2%          | 4%         | 3%                                                                                                                                                                                                                              | 2%         |
|                             | other lang                        | 5%     | 7%          | 1%         |                                                                                                                                                                                                                                 | 4%         |
| Language Fluency            | Speaks Eng. "Less than Very Well" | 3%     | 4%          | 4%         |                                                                                                                                                                                                                                 | 4%         |
| 3 -9                        | hs-grad                           | 41%    | 53%         | 45%        |                                                                                                                                                                                                                                 | 489        |
| Education                   | bachelor                          | 26%    | 21%         | 21%        |                                                                                                                                                                                                                                 | 229        |
| (among those age 25+)       | graduatedegree                    | 19%    | 11%         | 12%        |                                                                                                                                                                                                                                 | 139        |
| Child in Household          | child-under18                     | 23%    |             |            |                                                                                                                                                                                                                                 |            |
| Pct of Pop. Age 16+         | employed                          | 51%    | 22%<br>60%  | 28%<br>60% |                                                                                                                                                                                                                                 | 25%<br>58% |
| , ot of t up. Age 10+       | ' '                               |        |             |            |                                                                                                                                                                                                                                 |            |
|                             | income 0-25k                      | 13%    | 12%         | 18%        |                                                                                                                                                                                                                                 | 149        |
| Harrist 199                 | income 25-50k                     | 8%     | 17%         | 22%        | 15%                                                                                                                                                                                                                             | 169        |
| Household Income            | income 50-75k                     | 12%    | 17%         | 16%        | 21%                                                                                                                                                                                                                             | 169        |
|                             | income 75-200k                    | 54%    | 46%         | 38%        | 47%                                                                                                                                                                                                                             | 469        |
|                             | income 200k-plus                  | 13%    | 8%          | 5%         | 4%                                                                                                                                                                                                                              | 8%         |
|                             | single family                     | 95%    | 93%         | 68%        | 78%                                                                                                                                                                                                                             | 849        |
|                             |                                   | 5%     | 7%          | 32%        | 22%                                                                                                                                                                                                                             | 169        |
| Housing State               | multi-family                      | 370    |             |            |                                                                                                                                                                                                                                 |            |
| Housing Stats               | multi-family rented               | 14%    | 30%         | 51%        | 36%                                                                                                                                                                                                                             | 33%        |