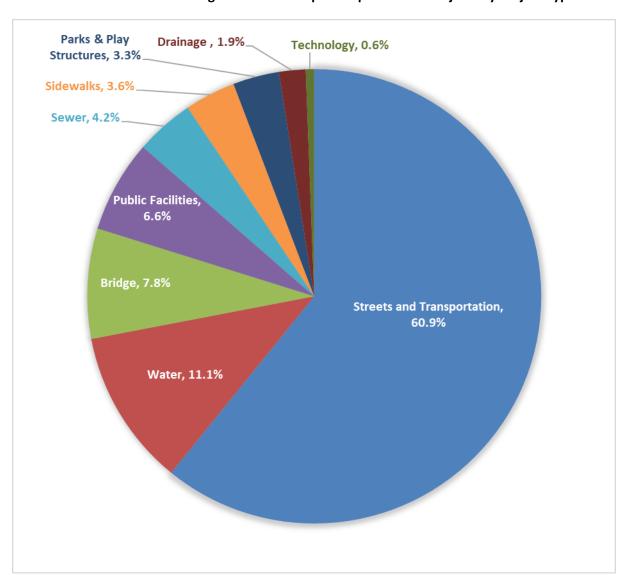

Table 1 depicts the proposed annual appropriations for the 10-Year period in each of the major project category, which are primarily major maintenance activities on City infrastructure. The largest categories of projects are for the Streets and Transportation, which includes the Pavement Management Program, followed by Water projects, including Water Main and Service Replacement and the Advanced Metering Infrastructure projects. This is followed by \$10.7 million for bridge replacement projects, \$9.1 million for public facilities, \$5.8 million for Sewer projects, \$5 million for sidewalks, \$4.6 million for parks & play structures, \$2.6 million for drainage, and \$825,000 for technology projects. It should be noted that the types of projects are based on the best fit and may cover multiple project types.

Table 1 lists the types of projects and their total amounts by fiscal year for FY 2025-26 through FY 2034-35. Table 1 is followed by Chart 1 illustrating the types of projects over the entire 10-Year CIP.

## Capital Improvement Program

Chart 1: FY 2025-26 through FY 2034-35 Capital Improvement Projects by Project Type