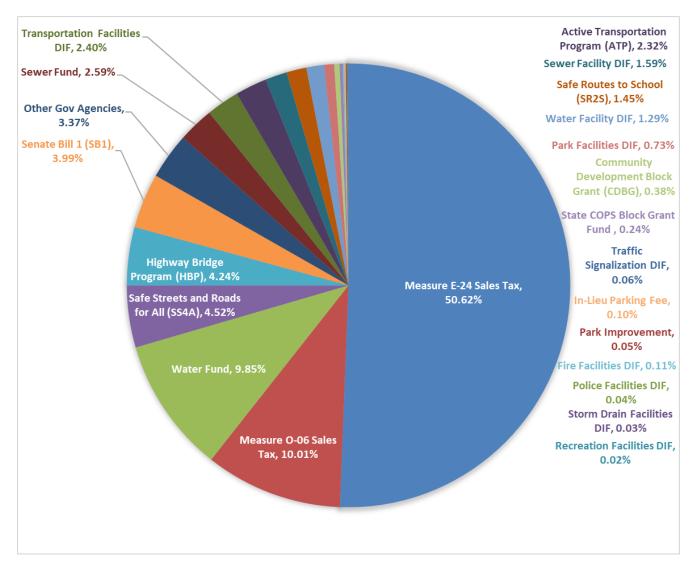

## Capital Improvement Program

Arroyo Grande receives a significant amount of funding from outside sources. These include grants received from the Active Transportation Program (ATP), Community Development Block Grant (CDBG), Highway Bridge Program (HBP), Safe Routes to School (SR2S), and Safe Streets and Roads for All (SS4A). Outside grants fund a wide array of projects, including parks, recreational facilities, bicycle and pedestrian facility improvements, bridge reconstruction and retrofits, and transportation and safety projects. Staff continue to seek grants whenever projects are competitive and meet the City's need to address unfunded priorities.

The FY 2025-26 through FY 2034-35 Capital Improvement Plan has 23 funding sources. The total estimated cost of all projects included in the 10-Year plan, is \$138,128,065. A summary of the costs by funding source is summarized below. This table is followed by a pie chart illustrating the percentage of each funding source supporting the entire 10-Year CIP plan.

## Capital Improvement Program

Chart 2: FY 2025-26 through FY 2034-35 Capital Improvement Projects by Funding Source

The following pages provide summary information for each project with proposed funding during the ten-year period, as well as an overall summary of all projects. The final section breaks down each fiscal years projects.