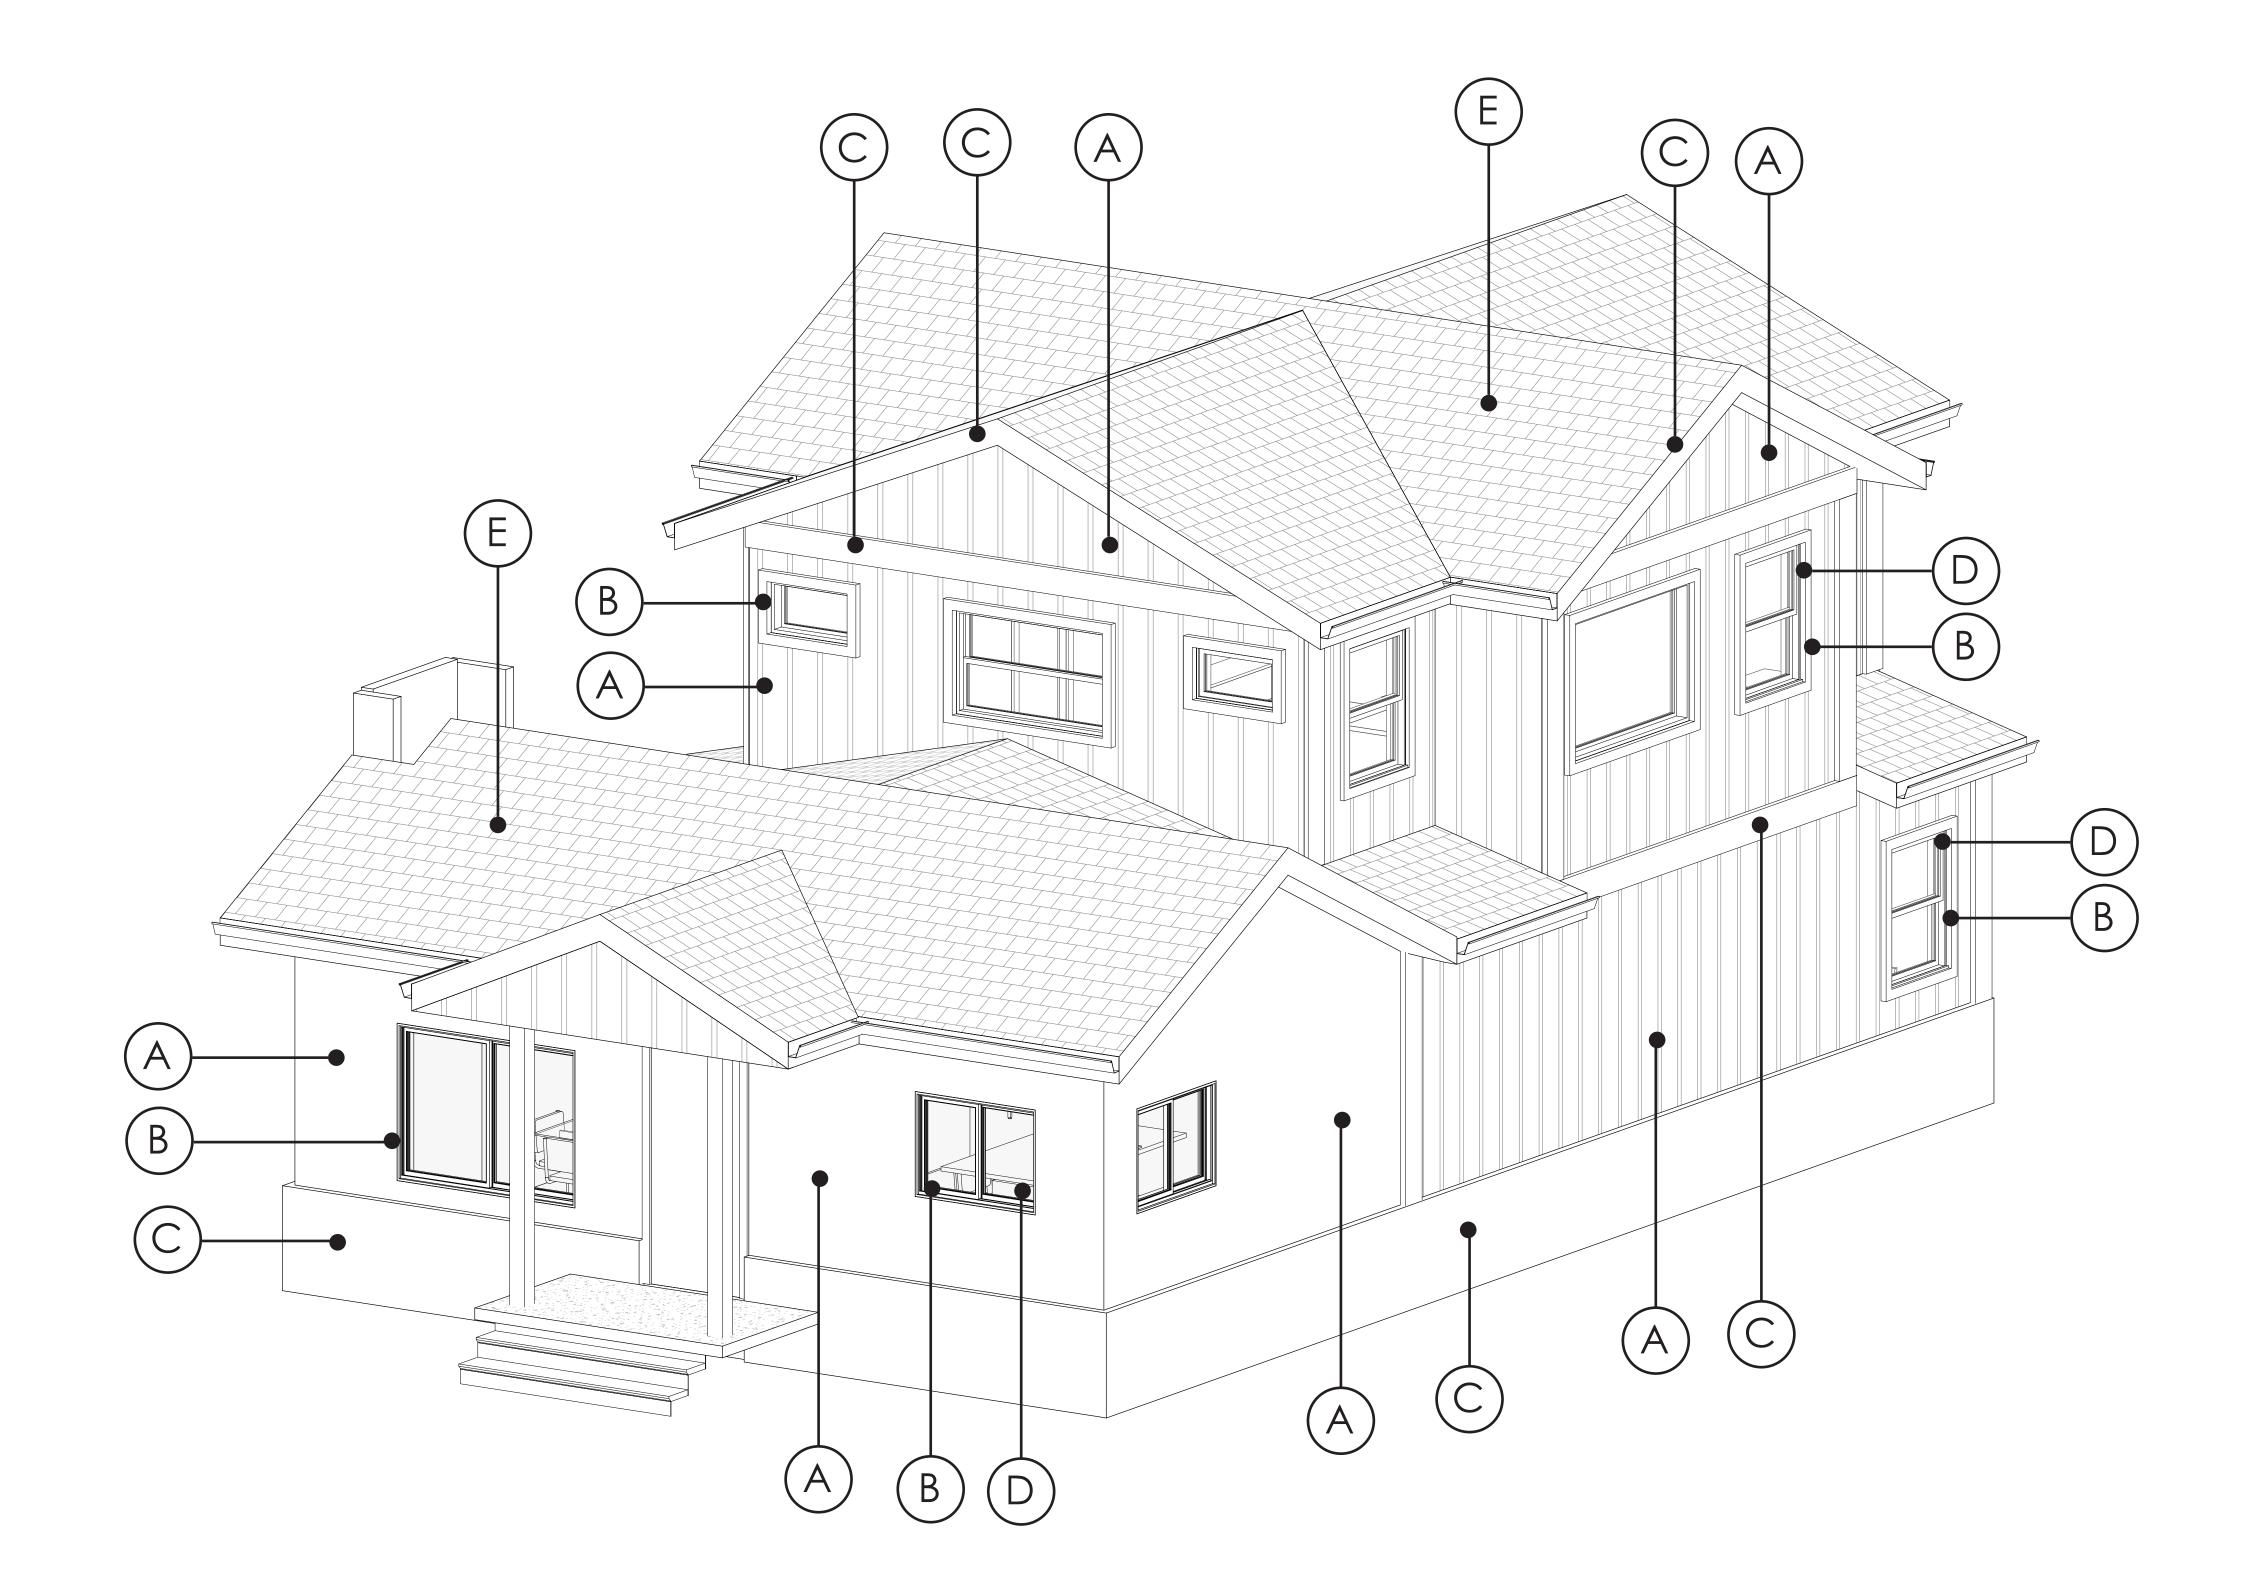

Copyright 2021

REV # | REV DATE | REV DESCRIPTION

A. MAIN COLOR DUNN EDWARDS PAINT COLOR: ALOE MIST

B. WINDOW TRIM DUNN EDWARDS PAINT COLOR: ENGISH RIVER

PROJECT

**REVISIONS** 

C. ACCENT DUNN EDWARDS PAINT COLOR: MILK GLASS

APN: 007-544-002 **CLIENT** 

RYAN BUCKLEY +
BERENICE
SAINT-SAENS
305 SHORT STREET
ARROYO GRANDE, CA
93420

D. WINDOW FRAME ALUMINUM COLOR: WHITE

E. ROOF ASPHALT SHINGLE COLOR: GREY

SHEET TITLE

MATERIAL BOARD